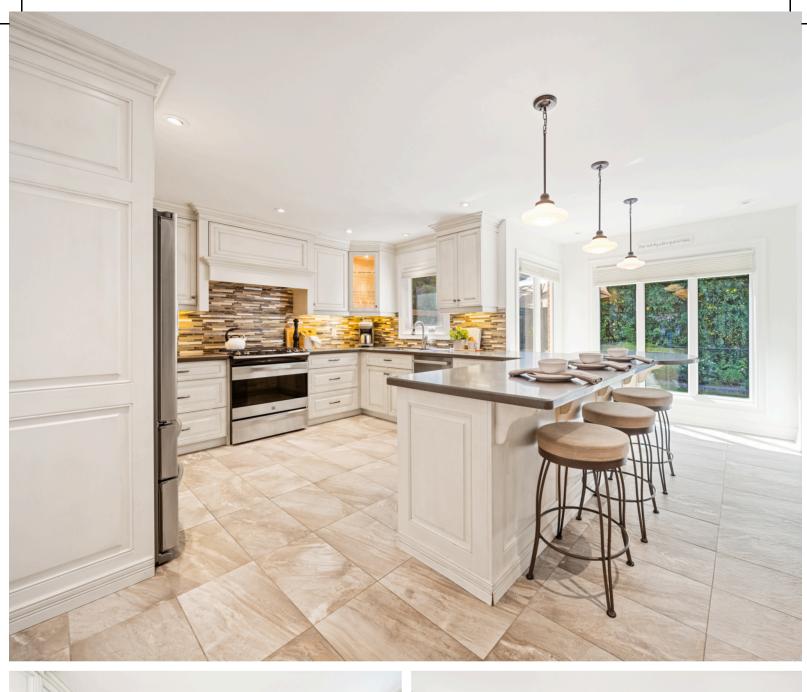

The updated kitchen is a standout with stone tile flooring, stainless steel appliances, ceasarstone counters, wine fridge, ample pantry space, a breakfast bar and built-in eating area. Enjoy casual dining or host summer gatherings with ease thanks to the walk-out to the large deck. A generous family room with a second gas fireplace adds warmth and versatility. The main level also includes a practical mudroom/laundry room with garage and side yard access.