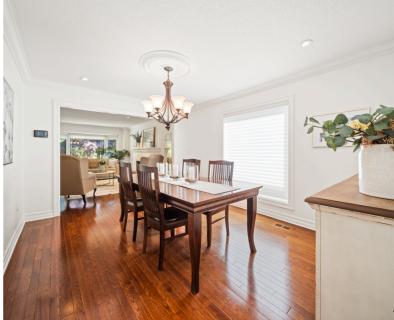

Step inside to find a spacious layout with hardwood flooring, pot lights, and thoughtful upgrades throughout. The bright living room features a cozy gas fireplace and flows seamlessly into the separate dining room—perfect for entertaining. A main floor office offers the ideal work-from-home setup or a quiet space for a den.