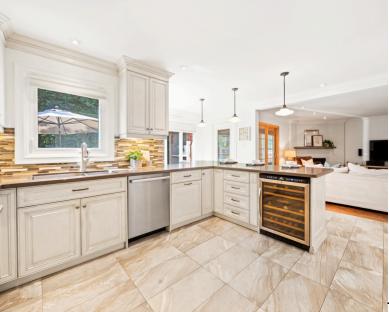

The updated kitchen is a standout with stone tile flooring, stainless steel appliances, ceasarstone counters, wine fridge, ample pantry space, a breakfast bar and built-in eating area. Enjoy casual dining or host summer gatherings with ease thanks to the walk-out to the large deck. A generous family room with a second gas fireplace adds warmth and versatility. The main level also includes a practical mudroom/laundry room with garage and side yard access.