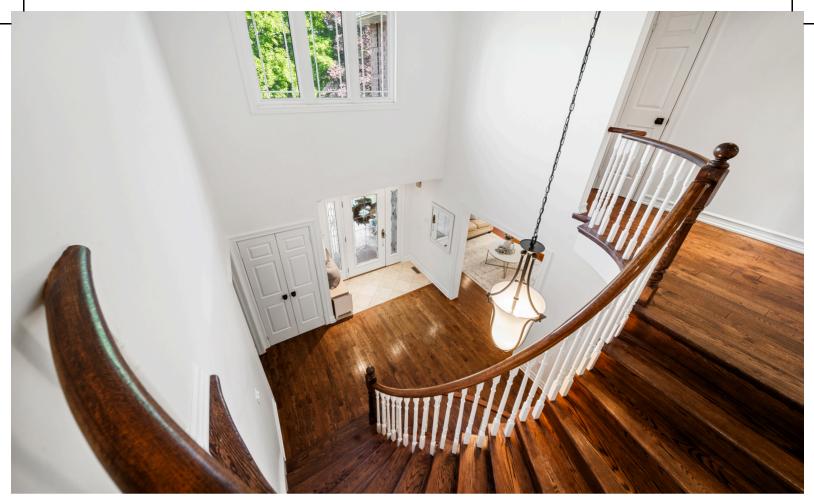

## **Upgrades & Features**

- Stone Walkway & Driveway
- Hardwood Flooring
- · Freshly Painted
- Potlights
- New Door Hardware
- Wood Spiral Staircase open to Lower Level
- Upgraded Light Fixtures
- 2 Gas Fireplaces
- Custom Crafted Kitchen with dove tail detailing
- Caesarstone Counters
- Wine Fridge
- Main Level Office/Den with Built-in's
- Primary Suite with Walk-in Closet & 5-piece Ensuite
- Professionally Finished Lower Level
- Wide Plank Laminate Flooring in Lower Level
- 5th Bedroom in Lower Level
- Updated Full Bathroom in Lower Level
- Screened in Sunroom with Cedar Ceiling, Skylight & Built-in Speakers
- Deck & Stone Patio
- Furnace & A/C 2023