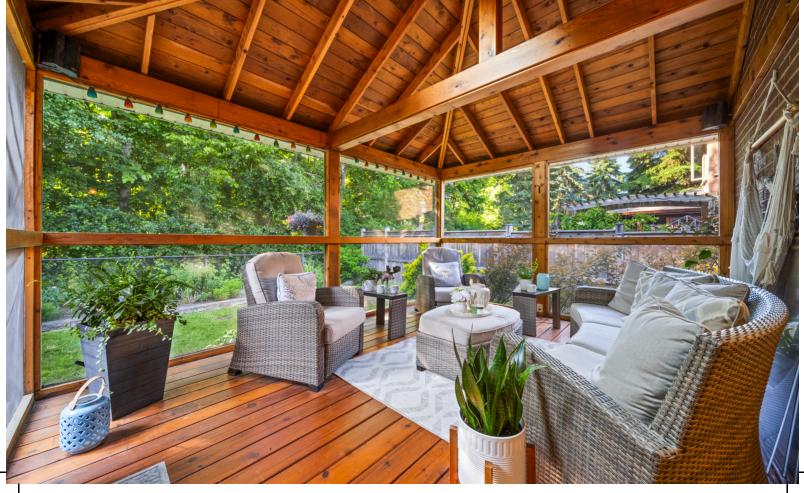

Outdoors, your private backyard oasis awaits—complete with a screened-in sunroom with built-in speakers, lush gardens, a deck with privacy fencing, and a patio ideal for barbecuing.

Located just minutes from the iconic Glen Abbey Golf Course, highly rated schools, parks, tennis courts, the Glen Abbey Trail System, and the beloved Monastery Bakery. With easy highway access, this is truly a move-in ready, impressive home in a premium location.

## **Upgrades & Features**

- Stone Walkway & Driveway
- Hardwood Flooring
- · Freshly Painted
- Potlights
- New Door Hardware
- Wood Spiral Staircase open to Lower Level
- Upgraded Light Fixtures
- 2 Gas Fireplaces
- Custom Crafted Kitchen with dove tail detailing
- Caesarstone Counters
- Wine Fridge
- Main Level Office/Den with Built-in's
- Primary Suite with Walk-in Closet & 5-piece Ensuite
- Professionally Finished Lower Level
- Wide Plank Laminate Flooring in Lower Level
- 5th Bedroom in Lower Level
- Updated Full Bathroom in Lower Level
- Screened in Sunroom with Cedar Ceiling, Skylight & Built-in Speakers
- Deck & Stone Patio
- Furnace & A/C 2023