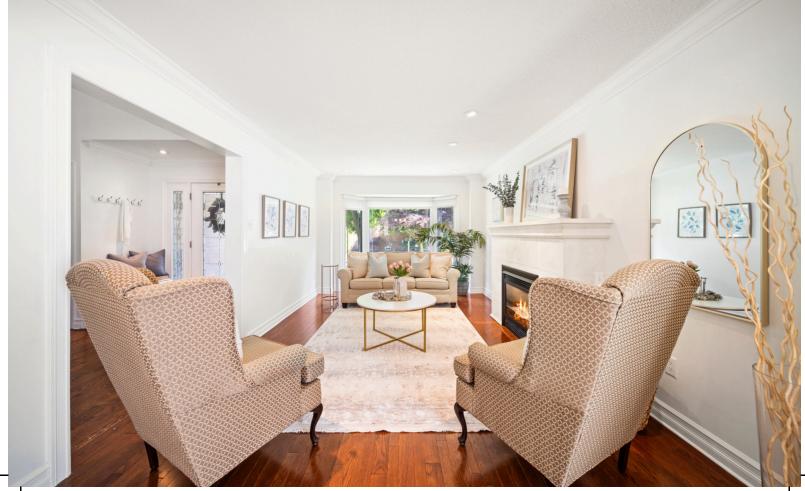

Step inside to find a spacious layout with hardwood flooring, pot lights, and thoughtful upgrades throughout. The bright living room features a cozy gas fireplace and flows seamlessly into the separate dining room—perfect for entertaining. A main floor office offers the ideal work-from-home setup or a quiet space for a den.

The updated kitchen is a standout with stone tile flooring, stainless steel appliances, ceasarstone counters, wine fridge, ample pantry space, a breakfast bar and built-in eating area. Enjoy casual dining or host summer gatherings with ease thanks to the walk-out to the large deck. A generous family room with a second gas fireplace adds warmth and versatility. The main level also includes a practical mudroom/laundry room with garage and side yard access.