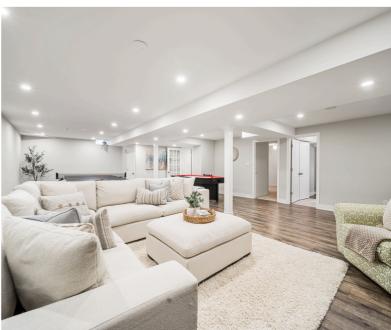

The beautifully fully finished lower level expands your living space with a large recroom, home gym, 5th bedroom, full updated bathroom, and abundant storage.

|            | 7.5.5.4.7.1.0 |             |                           |
|------------|---------------|-------------|---------------------------|
| 4 + 1 BEDS | 3.5 BATHS     | 3,071 SQ FT | LOT SIZE: 50.0' x 117.75' |
|            |               |             |                           |