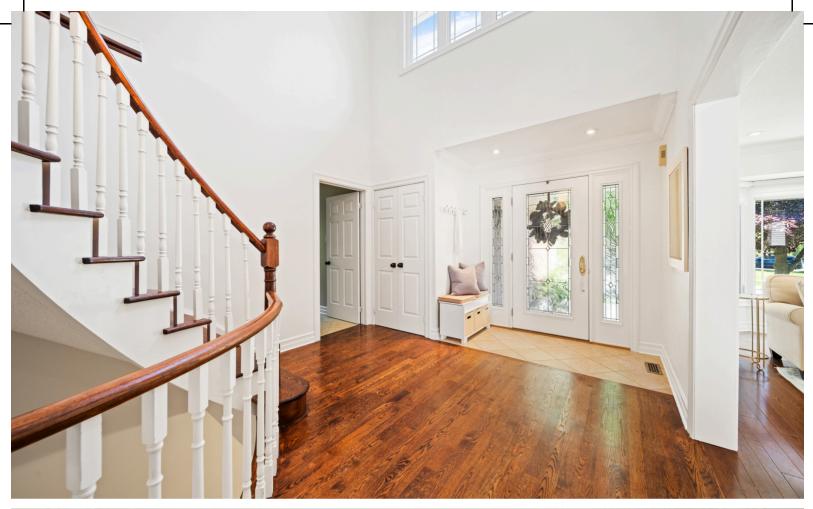

Step inside to find a spacious layout with hardwood flooring, pot lights, and thoughtful upgrades throughout. The bright living room features a cozy gas fireplace and flows seamlessly into the separate dining room—perfect for entertaining. A main floor office offers the ideal work-from-home setup or a quiet space for a den.

## **Upgrades & Features**

- Stone Walkway & Driveway
- Hardwood Flooring
- · Freshly Painted
- Potlights
- New Door Hardware
- Wood Spiral Staircase open to Lower Level
- Upgraded Light Fixtures
- 2 Gas Fireplaces
- Custom Crafted Kitchen with dove tail detailing
- Caesarstone Counters
- Wine Fridge
- Main Level Office/Den with Built-in's
- Primary Suite with Walk-in Closet & 5-piece Ensuite
- Professionally Finished Lower Level
- Wide Plank Laminate Flooring in Lower Level
- 5th Bedroom in Lower Level
- Updated Full Bathroom in Lower Level
- Screened in Sunroom with Cedar Ceiling, Skylight & Built-in Speakers
- Deck & Stone Patio
- Furnace & A/C 2023