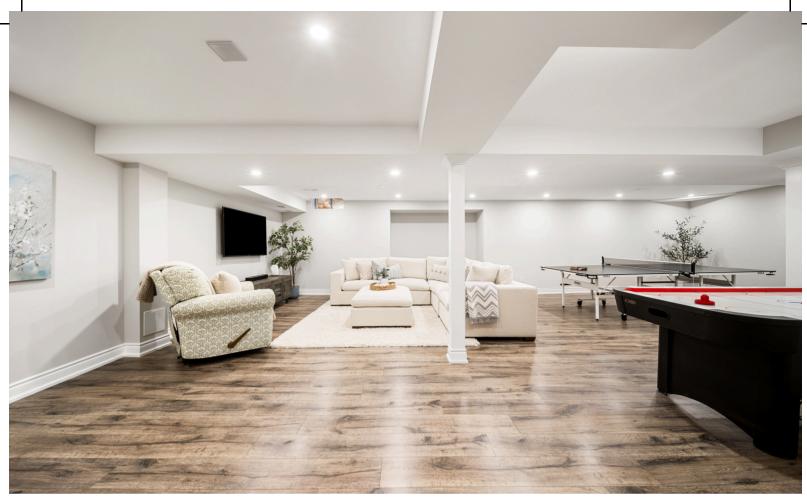

The beautifully fully finished lower level expands your living space with a large recroom, home gym, 5th bedroom, full updated bathroom, and abundant storage.

|            | 7.5.5.4.7.1.0 |             |                           |
|------------|---------------|-------------|---------------------------|
| 4 + 1 BEDS | 3.5 BATHS     | 3,071 SQ FT | LOT SIZE: 50.0' x 117.75' |
|            |               |             |                           |