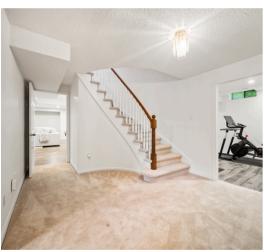

The beautifully fully finished lower level expands your living space with a large recroom, home gym, 5th bedroom, full updated bathroom, and abundant storage.

|            | 7.5.5.4.7.1.0 |             |                           |
|------------|---------------|-------------|---------------------------|
| 4 + 1 BEDS | 3.5 BATHS     | 3,071 SQ FT | LOT SIZE: 50.0' x 117.75' |
|            |               |             |                           |

## **Upgrades & Features**

- Stone Walkway & Driveway
- Hardwood Flooring
- · Freshly Painted
- Potlights
- New Door Hardware
- Wood Spiral Staircase open to Lower Level
- Upgraded Light Fixtures
- 2 Gas Fireplaces
- Custom Crafted Kitchen with dove tail detailing
- Caesarstone Counters
- Wine Fridge
- Main Level Office/Den with Built-in's
- Primary Suite with Walk-in Closet & 5-piece Ensuite
- Professionally Finished Lower Level
- Wide Plank Laminate Flooring in Lower Level
- 5th Bedroom in Lower Level
- Updated Full Bathroom in Lower Level
- Screened in Sunroom with Cedar Ceiling, Skylight & Built-in Speakers
- Deck & Stone Patio
- Furnace & A/C 2023