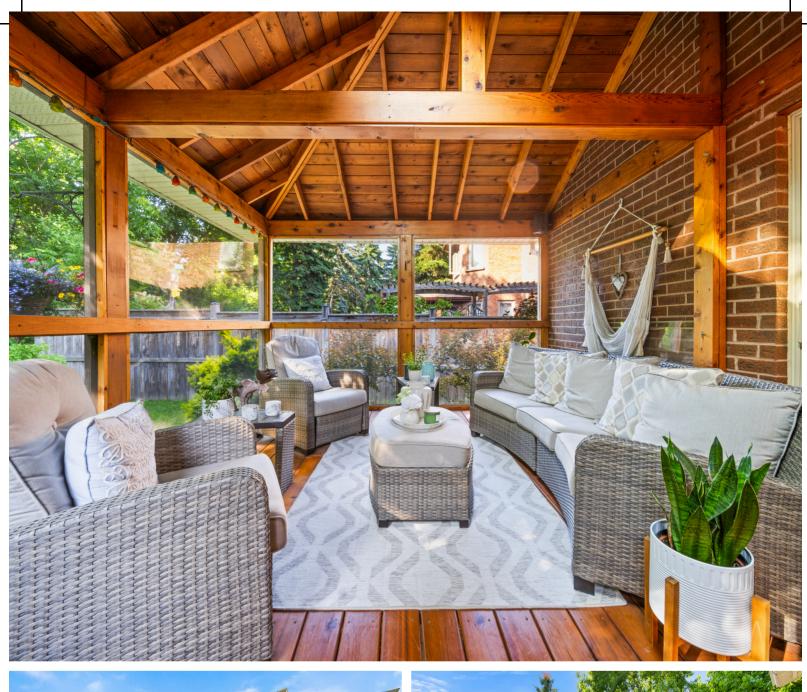

Outdoors, your private backyard oasis awaits—complete with a screened-in sunroom with built-in speakers, lush gardens, a deck with privacy fencing, and a patio ideal for barbecuing.

Located just minutes from the iconic Glen Abbey Golf Course, highly rated schools, parks, tennis courts, the Glen Abbey Trail System, and the beloved Monastery Bakery. With easy highway access, this is truly a move-in ready, impressive home in a premium location.

## **Upgrades & Features**

- Stone Walkway & Driveway
- Hardwood Flooring
- · Freshly Painted
- Potlights
- New Door Hardware
- Wood Spiral Staircase open to Lower Level
- Upgraded Light Fixtures
- 2 Gas Fireplaces
- Custom Crafted Kitchen with dove tail detailing
- Caesarstone Counters
- Wine Fridge
- Main Level Office/Den with Built-in's
- Primary Suite with Walk-in Closet & 5-piece Ensuite
- Professionally Finished Lower Level
- Wide Plank Laminate Flooring in Lower Level
- 5th Bedroom in Lower Level
- Updated Full Bathroom in Lower Level
- Screened in Sunroom with Cedar Ceiling, Skylight & Built-in Speakers
- Deck & Stone Patio
- Furnace & A/C 2023