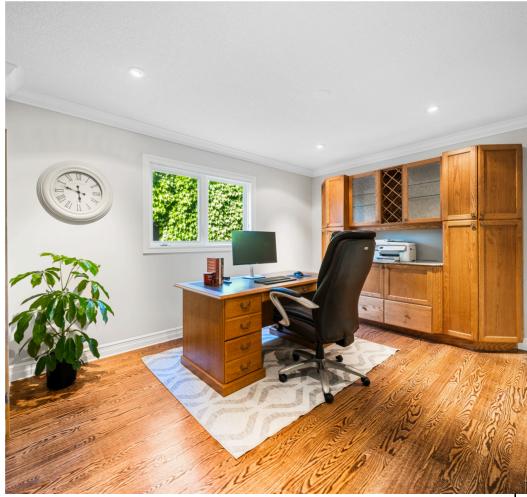

Step inside to find a spacious layout with hardwood flooring, pot lights, and thoughtful upgrades throughout. The bright living room features a cozy gas fireplace and flows seamlessly into the separate dining room—perfect for entertaining. A main floor office offers the ideal work-from-home setup or a quiet space for a den.

## **Upgrades & Features**

- Stone Walkway & Driveway
- Hardwood Flooring
- · Freshly Painted
- Potlights
- New Door Hardware
- Wood Spiral Staircase open to Lower Level
- Upgraded Light Fixtures
- 2 Gas Fireplaces
- Custom Crafted Kitchen with dove tail detailing
- Caesarstone Counters
- Wine Fridge
- Main Level Office/Den with Built-in's
- Primary Suite with Walk-in Closet & 5-piece Ensuite
- Professionally Finished Lower Level
- Wide Plank Laminate Flooring in Lower Level
- 5th Bedroom in Lower Level
- Updated Full Bathroom in Lower Level
- Screened in Sunroom with Cedar Ceiling, Skylight & Built-in Speakers
- Deck & Stone Patio
- Furnace & A/C 2023