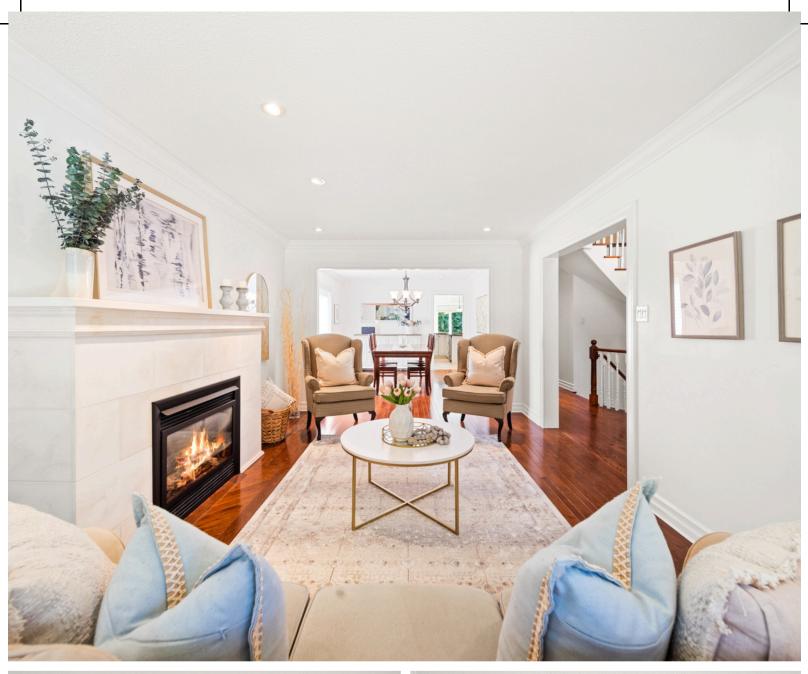

Step inside to find a spacious layout with hardwood flooring, pot lights, and thoughtful upgrades throughout. The bright living room features a cozy gas fireplace and flows seamlessly into the separate dining room—perfect for entertaining. A main floor office offers the ideal work-from-home setup or a quiet space for a den.

The updated kitchen is a standout with stone tile flooring, stainless steel appliances, ceasarstone counters, wine fridge, ample pantry space, a breakfast bar and built-in eating area. Enjoy casual dining or host summer gatherings with ease thanks to the walk-out to the large deck. A generous family room with a second gas fireplace adds warmth and versatility. The main level also includes a practical mudroom/laundry room with garage and side yard access.