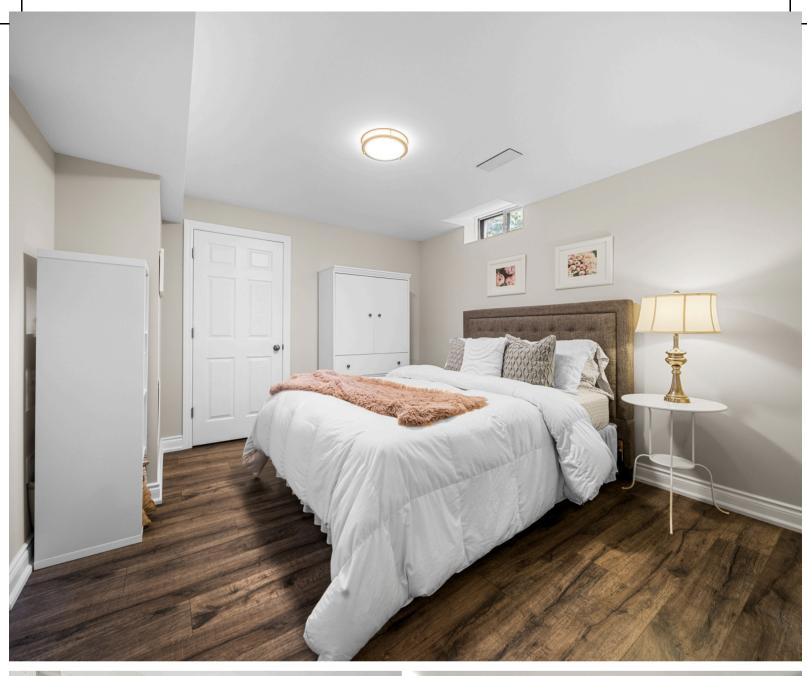

The beautifully fully finished lower level expands your living space with a large recroom, home gym, 5th bedroom, full updated bathroom, and abundant storage.

|            | 7.5.5.4.7.1.0 |             |                           |
|------------|---------------|-------------|---------------------------|
| 4 + 1 BEDS | 3.5 BATHS     | 3,071 SQ FT | LOT SIZE: 50.0' x 117.75' |
|            |               |             |                           |

## **Upgrades & Features**

- Stone Walkway & Driveway
- Hardwood Flooring
- · Freshly Painted
- Potlights
- New Door Hardware
- Wood Spiral Staircase open to Lower Level
- Upgraded Light Fixtures
- 2 Gas Fireplaces
- Custom Crafted Kitchen with dove tail detailing
- Caesarstone Counters
- Wine Fridge
- Main Level Office/Den with Built-in's
- Primary Suite with Walk-in Closet & 5-piece Ensuite
- Professionally Finished Lower Level
- Wide Plank Laminate Flooring in Lower Level
- 5th Bedroom in Lower Level
- Updated Full Bathroom in Lower Level
- Screened in Sunroom with Cedar Ceiling, Skylight & Built-in Speakers
- Deck & Stone Patio
- Furnace & A/C 2023