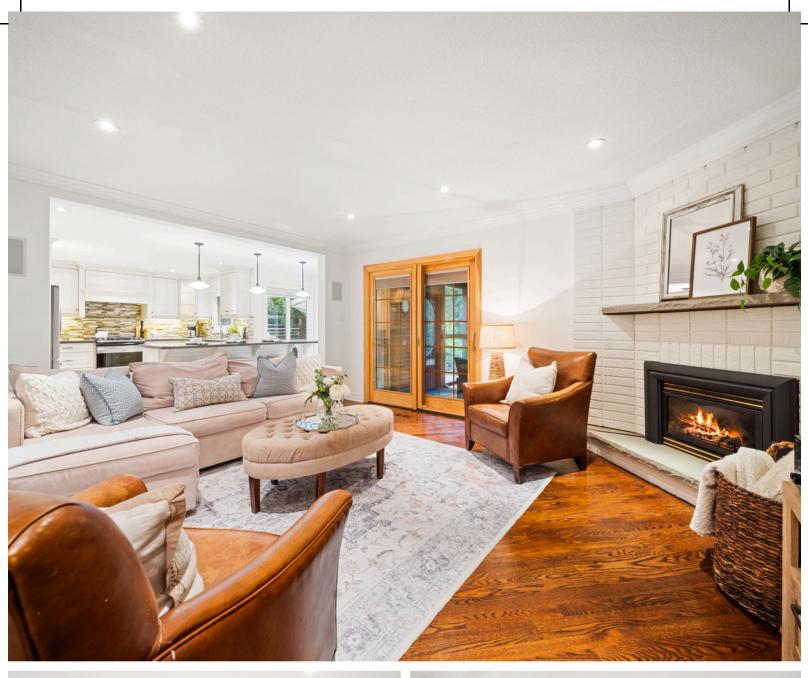

Step inside to find a spacious layout with hardwood flooring, pot lights, and thoughtful upgrades throughout. The bright living room features a cozy gas fireplace and flows seamlessly into the separate dining room—perfect for entertaining. A main floor office offers the ideal work-from-home setup or a quiet space for a den.

The updated kitchen is a standout with stone tile flooring, stainless steel appliances, ceasarstone counters, wine fridge, ample pantry space, a breakfast bar and built-in eating area. Enjoy casual dining or host summer gatherings with ease thanks to the walk-out to the large deck. A generous family room with a second gas fireplace adds warmth and versatility. The main level also includes a practical mudroom/laundry room with garage and side yard access.