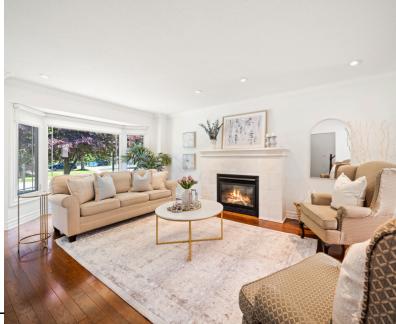

Step inside to find a spacious layout with hardwood flooring, pot lights, and thoughtful upgrades throughout. The bright living room features a cozy gas fireplace and flows seamlessly into the separate dining room—perfect for entertaining. A main floor office offers the ideal work-from-home setup or a quiet space for a den.

The updated kitchen is a standout with stone tile flooring, stainless steel appliances, ceasarstone counters, wine fridge, ample pantry space, a breakfast bar and built-in eating area. Enjoy casual dining or host summer gatherings with ease thanks to the walk-out to the large deck. A generous family room with a second gas fireplace adds warmth and versatility. The main level also includes a practical mudroom/laundry room with garage and side yard access.