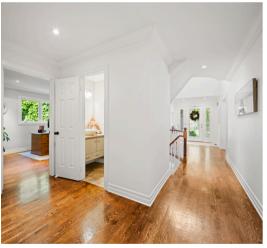

Step inside to find a spacious layout with hardwood flooring, pot lights, and thoughtful upgrades throughout. The bright living room features a cozy gas fireplace and flows seamlessly into the separate dining room—perfect for entertaining. A main floor office offers the ideal work-from-home setup or a quiet space for a den.

## **Upgrades & Features**

- Stone Walkway & Driveway
- Hardwood Flooring
- · Freshly Painted
- Potlights
- New Door Hardware
- Wood Spiral Staircase open to Lower Level
- Upgraded Light Fixtures
- 2 Gas Fireplaces
- Custom Crafted Kitchen with dove tail detailing
- Caesarstone Counters
- Wine Fridge
- Main Level Office/Den with Built-in's
- Primary Suite with Walk-in Closet & 5-piece Ensuite
- Professionally Finished Lower Level
- Wide Plank Laminate Flooring in Lower Level
- 5th Bedroom in Lower Level
- Updated Full Bathroom in Lower Level
- Screened in Sunroom with Cedar Ceiling, Skylight & Built-in Speakers
- Deck & Stone Patio
- Furnace & A/C 2023