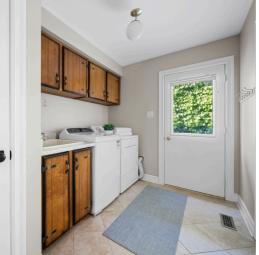

The updated kitchen is a standout with stone tile flooring, stainless steel appliances, ceasarstone counters, wine fridge, ample pantry space, a breakfast bar and built-in eating area. Enjoy casual dining or host summer gatherings with ease thanks to the walk-out to the large deck. A generous family room with a second gas fireplace adds warmth and versatility. The main level also includes a practical mudroom/laundry room with garage and side yard access.