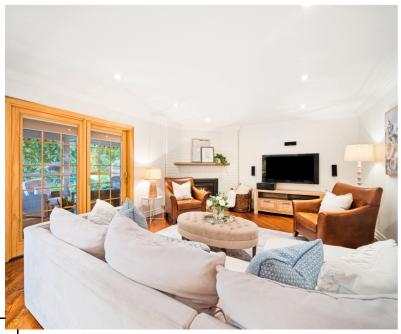

Step inside to find a spacious layout with hardwood flooring, pot lights, and thoughtful upgrades throughout. The bright living room features a cozy gas fireplace and flows seamlessly into the separate dining room—perfect for entertaining. A main floor office offers the ideal work-from-home setup or a quiet space for a den.

The updated kitchen is a standout with stone tile flooring, stainless steel appliances, ceasarstone counters, wine fridge, ample pantry space, a breakfast bar and built-in eating area. Enjoy casual dining or host summer gatherings with ease thanks to the walk-out to the large deck. A generous family room with a second gas fireplace adds warmth and versatility. The main level also includes a practical mudroom/laundry room with garage and side yard access.