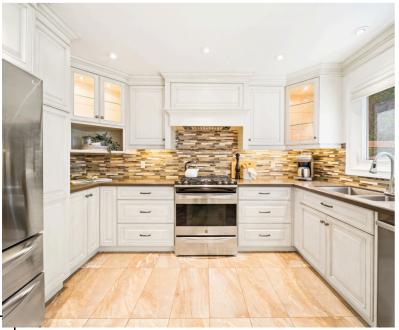

The updated kitchen is a standout with stone tile flooring, stainless steel appliances, ceasarstone counters, wine fridge, ample pantry space, a breakfast bar and built-in eating area. Enjoy casual dining or host summer gatherings with ease thanks to the walk-out to the large deck. A generous family room with a second gas fireplace adds warmth and versatility. The main level also includes a practical mudroom/laundry room with garage and side yard access.