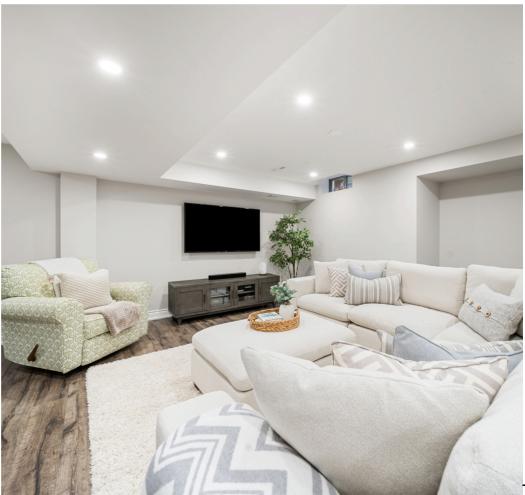

The beautifully fully finished lower level expands your living space with a large recroom, home gym, 5th bedroom, full updated bathroom, and abundant storage.

|            | 7.5.5.4.7.1.0 |             |                           |
|------------|---------------|-------------|---------------------------|
| 4 + 1 BEDS | 3.5 BATHS     | 3,071 SQ FT | LOT SIZE: 50.0' x 117.75' |
|            |               |             |                           |