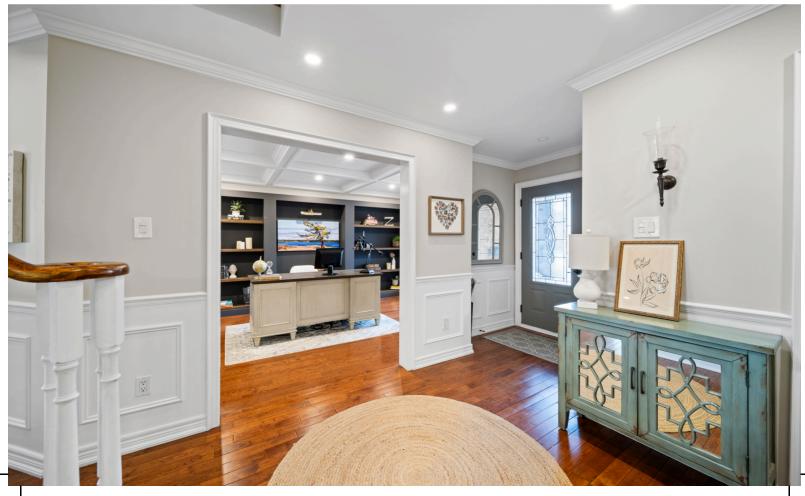

Boasting numerous upgrades throughout, including pot lights, hardwood floors, and custom finishes, this home is both stylish and functional. The main level features a spectacular office with coffered ceilings, a custom built-in wall unit and a beautiful gas fireplace with a custom mantle and shiplap detail. Large windows flood the room with natural light, creating the perfect work environment.