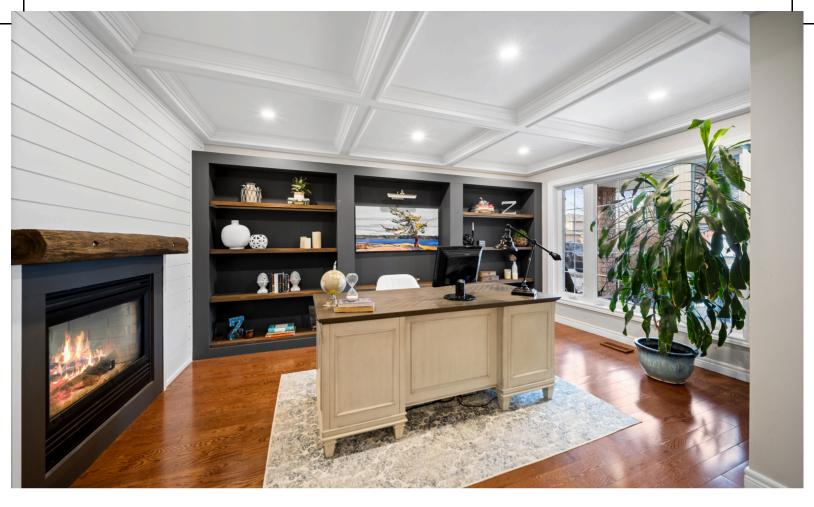

Boasting numerous upgrades throughout, including pot lights, hardwood floors, and custom finishes, this home is both stylish and functional. The main level features a spectacular office with coffered ceilings, a custom built-in wall unit and a beautiful gas fireplace with a custom mantle and shiplap detail. Large windows flood the room with natural light, creating the perfect work environment.