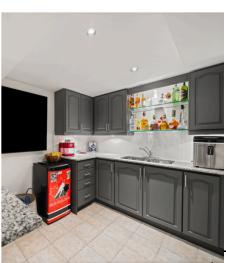

The updated powder room, mudroom with built-in storage and window seat, and large family room with double windows and another gas fireplace complete the main level. The highlight of the home is the stunning kitchen—a spacious, renovated space with a large waterfall island, built-in beverage fridge, stainless steel appliances, plenty of cabinetry, and an eat-in area. The kitchen seamlessly opens to the formal dining room, perfect for entertaining.

## **Upgrades & Features**

- Main Level Office with Coffered Ceilings
- Built-in Wall Unit
- Three Custom Gas Fireplaces
- Renovated Powder Room
- Custom Built-in Cabinets in Mudroom & Window Seat
- Wainscotting throughout Main Level
- Custom Chestco Kitchen with Large Waterfall Island with Built-in Beverage Fridge
- 4 Custom Renovated Bathrooms 2022-2024
- Potlights Throughout
- Updated Light Fixtures
- Hardwood Staircase
- Renovated Basement complete with Custom Bar Area, Family Room, Bedroom, Bathroom and Gas Fireplace 2024
- New Berber Carpet in all Bedrooms and Basement 2024
- Professionally Landscaped
- Mature Trees
- Outdoor Kitchen complete with Weber BBQ
- New Garage Door Opener 2025
- Windows approximately 10 years old
- Roof 40 Year Warranty
- Brand New Lower Eavestroughs and Downspouts
- Exterior Soffit Lighting
- Furnace 2022
- Air Conditioner 2022
- Hot Water Tank Owned
- Full Security Camera System