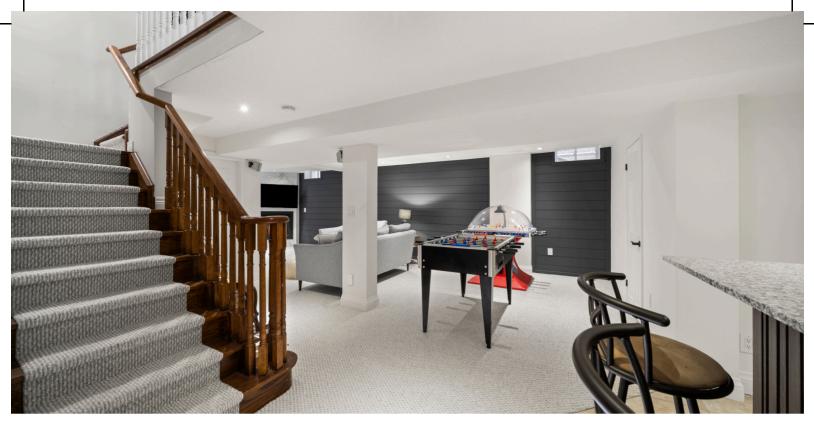

The finished basement is an entertainer's dream, featuring a bar, kitchenette, second family room, and a third gas fireplace. New Berber carpet, a 5th bedroom, and a 4th bathroom make this space perfect for a teen retreat, in-law suite, or hosting overnight guests.

## **Upgrades & Features**

- Main Level Office with Coffered Ceilings
- Built-in Wall Unit
- Three Custom Gas Fireplaces
- Renovated Powder Room
- Custom Built-in Cabinets in Mudroom & Window Seat
- Wainscotting throughout Main Level
- Custom Chestco Kitchen with Large Waterfall Island with Built-in Beverage Fridge
- 4 Custom Renovated Bathrooms 2022-2024
- Potlights Throughout
- Updated Light Fixtures
- Hardwood Staircase
- Renovated Basement complete with Custom Bar Area, Family Room, Bedroom, Bathroom and Gas Fireplace 2024
- New Berber Carpet in all Bedrooms and Basement 2024
- Professionally Landscaped
- Mature Trees
- Outdoor Kitchen complete with Weber BBQ
- New Garage Door Opener 2025
- Windows approximately 10 years old
- Roof 40 Year Warranty
- Brand New Lower Eavestroughs and Downspouts
- Exterior Soffit Lighting
- Furnace 2022
- Air Conditioner 2022
- Hot Water Tank Owned
- Full Security Camera System