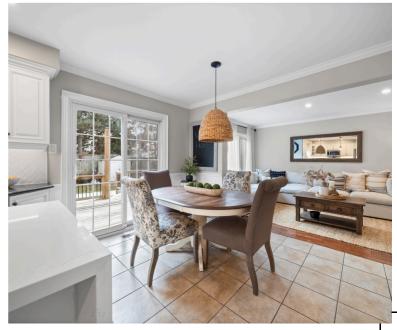

The updated powder room, mudroom with built-in storage and window seat, and large family room with double windows and another gas fireplace complete the main level. The highlight of the home is the stunning kitchen—a spacious, renovated space with a large waterfall island, built-in beverage fridge, stainless steel appliances, plenty of cabinetry, and an eat-in area. The kitchen seamlessly opens to the formal dining room, perfect for entertaining.