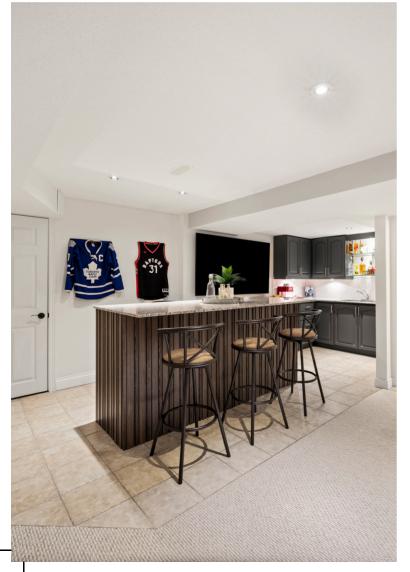

The finished basement is an entertainer's dream, featuring a bar, kitchenette, second family room, and a third gas fireplace. New Berber carpet, a 5th bedroom, and a 4th bathroom make this space perfect for a teen retreat, in-law suite, or hosting overnight guests.

## **Upgrades & Features**

- Main Level Office with Coffered Ceilings
- Built-in Wall Unit
- Three Custom Gas Fireplaces
- Renovated Powder Room
- Custom Built-in Cabinets in Mudroom & Window Seat
- Wainscotting throughout Main Level
- Custom Chestco Kitchen with Large Waterfall Island with Built-in Beverage Fridge
- 4 Custom Renovated Bathrooms 2022-2024
- Potlights Throughout
- Updated Light Fixtures
- Hardwood Staircase
- Renovated Basement complete with Custom Bar Area, Family Room, Bedroom, Bathroom and Gas Fireplace 2024
- New Berber Carpet in all Bedrooms and Basement 2024
- Professionally Landscaped
- Mature Trees
- Outdoor Kitchen complete with Weber BBQ
- New Garage Door Opener 2025
- Windows approximately 10 years old
- Roof 40 Year Warranty
- Brand New Lower Eavestroughs and Downspouts
- Exterior Soffit Lighting
- Furnace 2022
- Air Conditioner 2022
- Hot Water Tank Owned
- Full Security Camera System