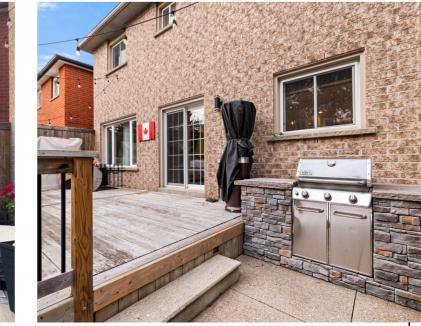

The backyard is a true oasis with professional landscaping, an outdoor kitchen complete with a Weber BBQ, a deck for all fresco dining, perennial gardens, and mature trees offering complete privacy.

Recent updates include a new garage door opener (2025), furnace and A/C (2022), basement renovation (2024), bathrooms (2022-2024), 40 year roof warranty, and much more! If you're looking for a blend of modern style, comfort, and ample space—without the hassle of renovations—this gem is the perfect fit for you!

## **Upgrades & Features**

- Main Level Office with Coffered Ceilings
- Built-in Wall Unit
- Three Custom Gas Fireplaces
- Renovated Powder Room
- Custom Built-in Cabinets in Mudroom & Window Seat
- Wainscotting throughout Main Level
- Custom Chestco Kitchen with Large Waterfall Island with Built-in Beverage Fridge
- 4 Custom Renovated Bathrooms 2022-2024
- Potlights Throughout
- Updated Light Fixtures
- Hardwood Staircase
- Renovated Basement complete with Custom Bar Area, Family Room, Bedroom, Bathroom and Gas Fireplace 2024
- New Berber Carpet in all Bedrooms and Basement 2024
- Professionally Landscaped
- Mature Trees
- Outdoor Kitchen complete with Weber BBQ
- New Garage Door Opener 2025
- Windows approximately 10 years old
- Roof 40 Year Warranty
- Brand New Lower Eavestroughs and Downspouts
- Exterior Soffit Lighting
- Furnace 2022
- Air Conditioner 2022
- Hot Water Tank Owned
- Full Security Camera System