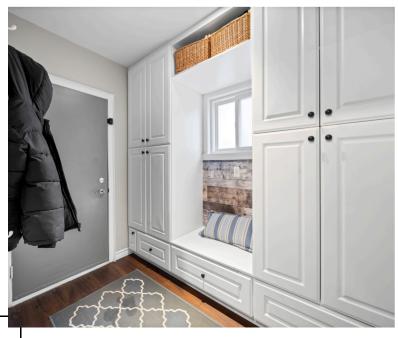

The updated powder room, mudroom with built-in storage and window seat, and large family room with double windows and another gas fireplace complete the main level. The highlight of the home is the stunning kitchen—a spacious, renovated space with a large waterfall island, built-in beverage fridge, stainless steel appliances, plenty of cabinetry, and an eat-in area. The kitchen seamlessly opens to the formal dining room, perfect for entertaining.

## **Upgrades & Features**

- Main Level Office with Coffered Ceilings
- Built-in Wall Unit
- Three Custom Gas Fireplaces
- Renovated Powder Room
- Custom Built-in Cabinets in Mudroom & Window Seat
- Wainscotting throughout Main Level
- Custom Chestco Kitchen with Large Waterfall Island with Built-in Beverage Fridge
- 4 Custom Renovated Bathrooms 2022-2024
- Potlights Throughout
- Updated Light Fixtures
- Hardwood Staircase
- Renovated Basement complete with Custom Bar Area, Family Room, Bedroom, Bathroom and Gas Fireplace 2024
- New Berber Carpet in all Bedrooms and Basement 2024
- Professionally Landscaped
- Mature Trees
- Outdoor Kitchen complete with Weber BBQ
- New Garage Door Opener 2025
- Windows approximately 10 years old
- Roof 40 Year Warranty
- Brand New Lower Eavestroughs and Downspouts
- Exterior Soffit Lighting
- Furnace 2022
- Air Conditioner 2022
- Hot Water Tank Owned
- Full Security Camera System