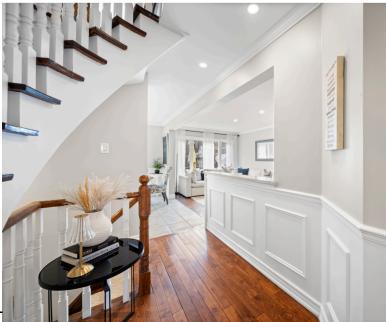

Upstairs, the grand staircase leads to four generously sized bedrooms, including a luxurious primary suite with three windows, custom shutters, and a sumptuous ensuite with double vanities, a sleek glass shower, and a dedicated makeup area. The main bathroom is equally impressive with double vanities, a soaker tub, a separate glass shower and designer touches like the shiplap wall.