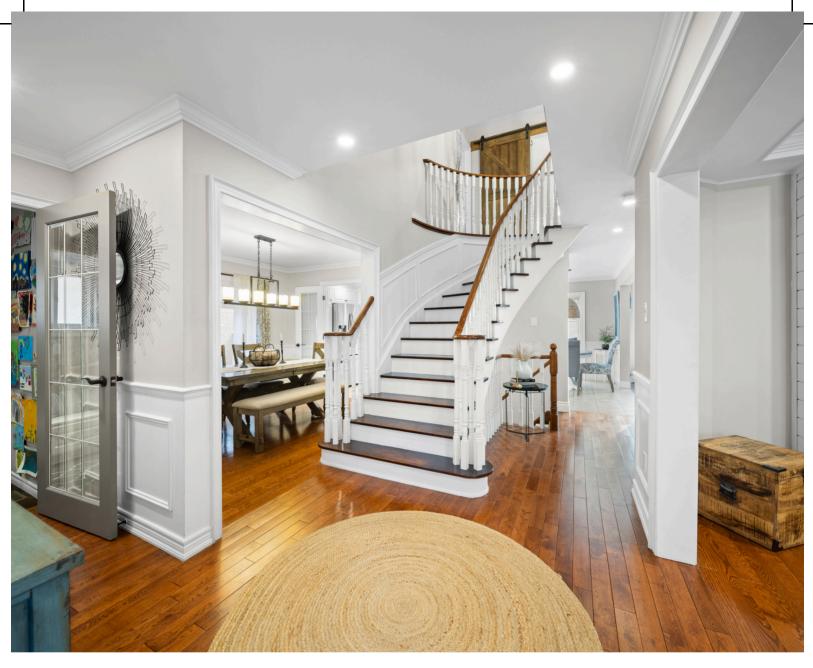

### Welcome to 558 Phoebe Crescent

Fully Renovated & Meticulously Maintained Home in Desirable South Burlington Neighbourhood.

Nestled in family-friendly Pinedale neighbourhood, this stunning home is just minutes from parks, schools, shopping and easy highway access. Set on an extradeep 131' lot, this residence offers a double-car garage with convenient inside entry, a welcoming front porch and an inviting foyer.

Upstairs, the grand staircase leads to four generously sized bedrooms, including a luxurious primary suite with three windows, custom shutters, and a sumptuous ensuite with double vanities, a sleek glass shower, and a dedicated makeup area. The main bathroom is equally impressive with double vanities, a soaker tub, a separate glass shower and designer touches like the shiplap wall.