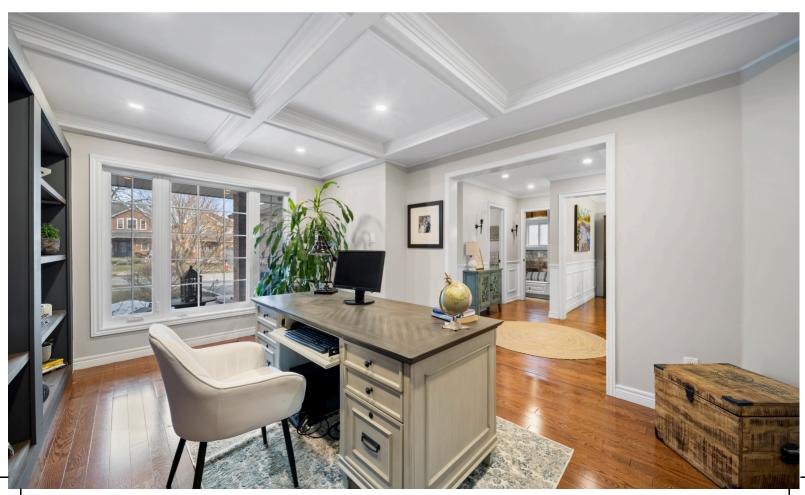

Boasting numerous upgrades throughout, including pot lights, hardwood floors, and custom finishes, this home is both stylish and functional. The main level features a spectacular office with coffered ceilings, a custom built-in wall unit and a beautiful gas fireplace with a custom mantle and shiplap detail. Large windows flood the room with natural light, creating the perfect work environment.