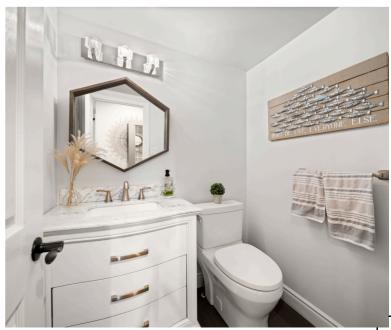

The updated powder room, mudroom with built-in storage and window seat, and large family room with double windows and another gas fireplace complete the main level. The highlight of the home is the stunning kitchen—a spacious, renovated space with a large waterfall island, built-in beverage fridge, stainless steel appliances, plenty of cabinetry, and an eat-in area. The kitchen seamlessly opens to the formal dining room, perfect for entertaining.

## **Upgrades & Features**

- Main Level Office with Coffered Ceilings
- Built-in Wall Unit
- Three Custom Gas Fireplaces
- Renovated Powder Room
- Custom Built-in Cabinets in Mudroom & Window Seat
- Wainscotting throughout Main Level
- Custom Chestco Kitchen with Large Waterfall Island with Built-in Beverage Fridge
- 4 Custom Renovated Bathrooms 2022-2024
- Potlights Throughout
- Updated Light Fixtures
- Hardwood Staircase
- Renovated Basement complete with Custom Bar Area, Family Room, Bedroom, Bathroom and Gas Fireplace 2024
- New Berber Carpet in all Bedrooms and Basement 2024
- Professionally Landscaped
- Mature Trees
- Outdoor Kitchen complete with Weber BBQ
- New Garage Door Opener 2025
- Windows approximately 10 years old
- Roof 40 Year Warranty
- Brand New Lower Eavestroughs and Downspouts
- Exterior Soffit Lighting
- Furnace 2022
- Air Conditioner 2022
- Hot Water Tank Owned
- Full Security Camera System