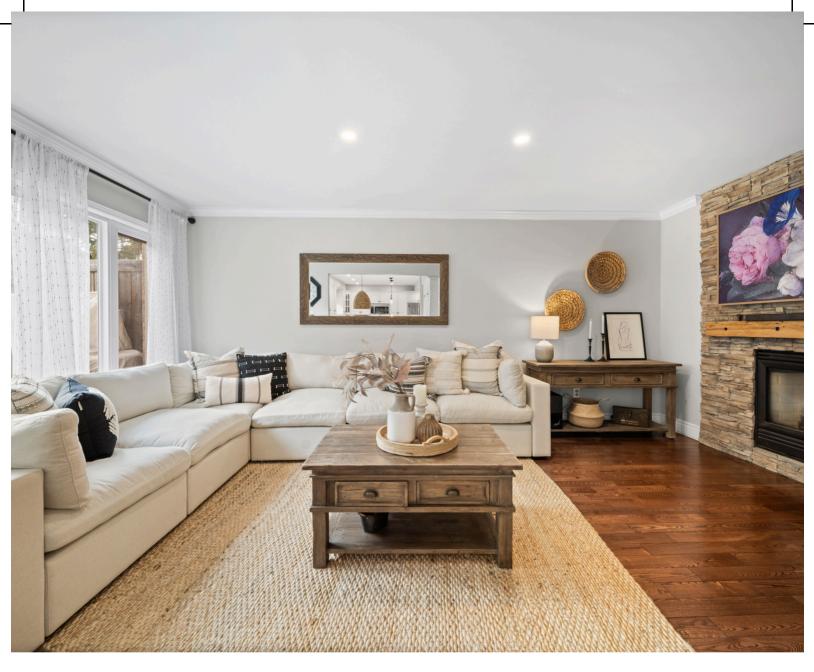

The updated powder room, mudroom with built-in storage and window seat, and large family room with double windows and another gas fireplace complete the main level. The highlight of the home is the stunning kitchen—a spacious, renovated space with a large waterfall island, built-in beverage fridge, stainless steel appliances, plenty of cabinetry, and an eat-in area. The kitchen seamlessly opens to the formal dining room, perfect for entertaining.