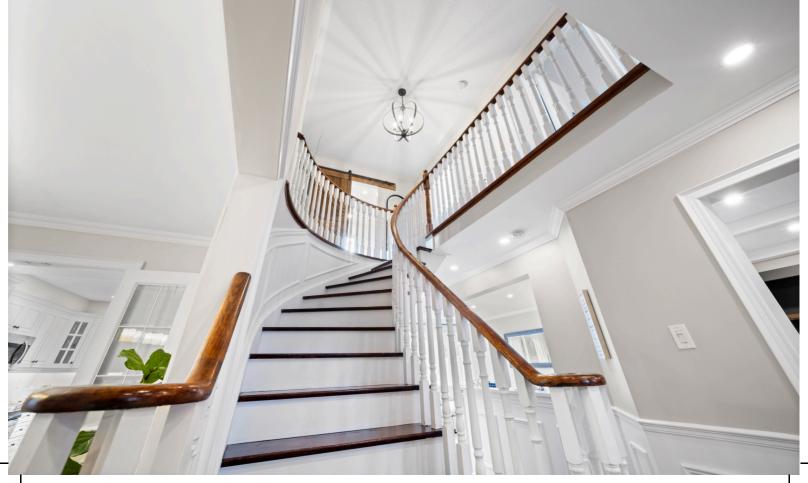

Upstairs, the grand staircase leads to four generously sized bedrooms, including a luxurious primary suite with three windows, custom shutters, and a sumptuous ensuite with double vanities, a sleek glass shower, and a dedicated makeup area. The main bathroom is equally impressive with double vanities, a soaker tub, a separate glass shower and designer touches like the shiplap wall.