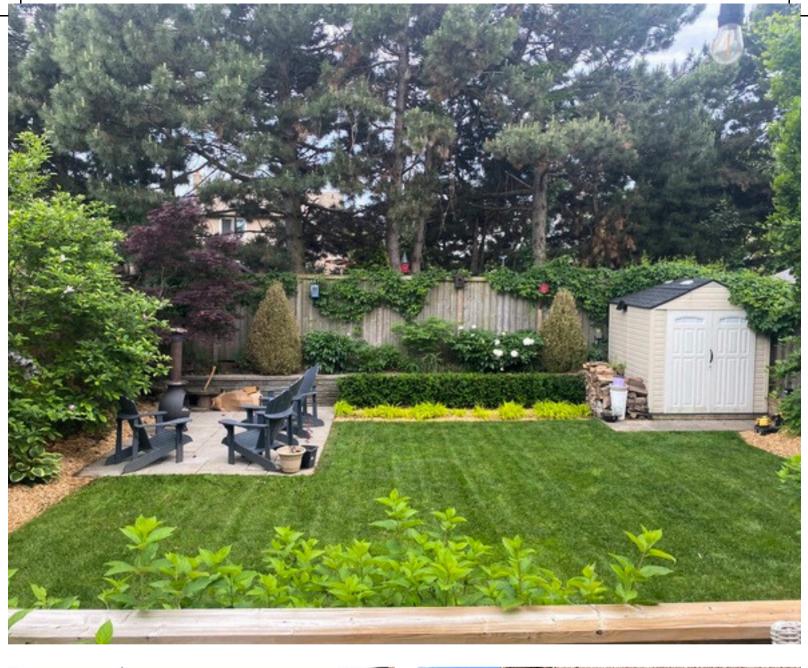

The backyard is a true oasis with professional landscaping, an outdoor kitchen complete with a Weber BBQ, a deck for all fresco dining, perennial gardens, and mature trees offering complete privacy.

Recent updates include a new garage door opener (2025), furnace and A/C (2022), basement renovation (2024), bathrooms (2022-2024), 40 year roof warranty, and much more! If you're looking for a blend of modern style, comfort, and ample space—without the hassle of renovations—this gem is the perfect fit for you!