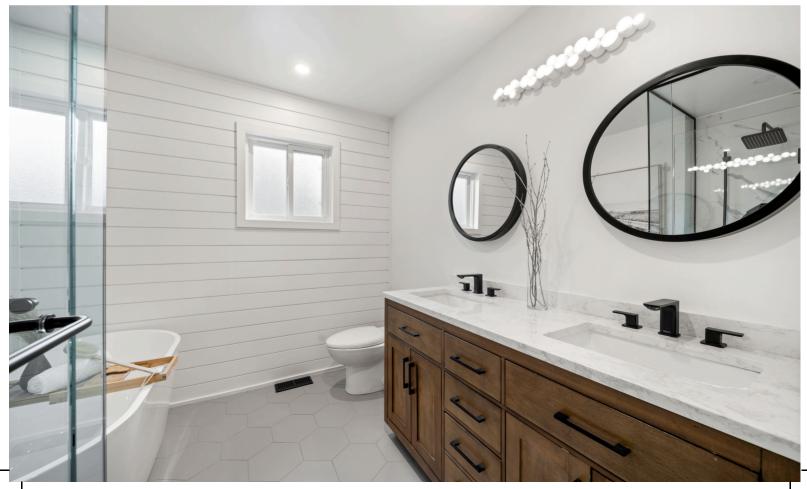

Upstairs, the grand staircase leads to four generously sized bedrooms, including a luxurious primary suite with three windows, custom shutters, and a sumptuous ensuite with double vanities, a sleek glass shower, and a dedicated makeup area. The main bathroom is equally impressive with double vanities, a soaker tub, a separate glass shower and designer touches like the shiplap wall.