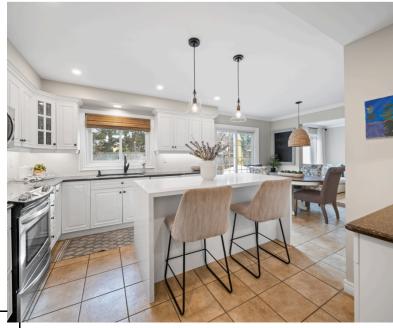

The updated powder room, mudroom with built-in storage and window seat, and large family room with double windows and another gas fireplace complete the main level. The highlight of the home is the stunning kitchen—a spacious, renovated space with a large waterfall island, built-in beverage fridge, stainless steel appliances, plenty of cabinetry, and an eat-in area. The kitchen seamlessly opens to the formal dining room, perfect for entertaining.

## **Upgrades & Features**

- Main Level Office with Coffered Ceilings
- Built-in Wall Unit
- Three Custom Gas Fireplaces
- Renovated Powder Room
- Custom Built-in Cabinets in Mudroom & Window Seat
- Wainscotting throughout Main Level
- Custom Chestco Kitchen with Large Waterfall Island with Built-in Beverage Fridge
- 4 Custom Renovated Bathrooms 2022-2024
- Potlights Throughout
- Updated Light Fixtures
- Hardwood Staircase
- Renovated Basement complete with Custom Bar Area, Family Room, Bedroom, Bathroom and Gas Fireplace 2024
- New Berber Carpet in all Bedrooms and Basement 2024
- Professionally Landscaped
- Mature Trees
- Outdoor Kitchen complete with Weber BBQ
- New Garage Door Opener 2025
- Windows approximately 10 years old
- Roof 40 Year Warranty
- Brand New Lower Eavestroughs and Downspouts
- Exterior Soffit Lighting
- Furnace 2022
- Air Conditioner 2022
- Hot Water Tank Owned
- Full Security Camera System