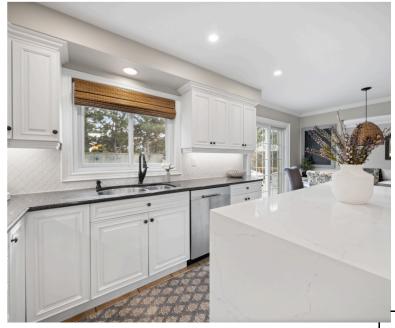

The updated powder room, mudroom with built-in storage and window seat, and large family room with double windows and another gas fireplace complete the main level. The highlight of the home is the stunning kitchen—a spacious, renovated space with a large waterfall island, built-in beverage fridge, stainless steel appliances, plenty of cabinetry, and an eat-in area. The kitchen seamlessly opens to the formal dining room, perfect for entertaining.

## **Upgrades & Features**

- Main Level Office with Coffered Ceilings
- Built-in Wall Unit
- Three Custom Gas Fireplaces
- Renovated Powder Room
- Custom Built-in Cabinets in Mudroom & Window Seat
- Wainscotting throughout Main Level
- Custom Chestco Kitchen with Large Waterfall Island with Built-in Beverage Fridge
- 4 Custom Renovated Bathrooms 2022-2024
- Potlights Throughout
- Updated Light Fixtures
- Hardwood Staircase
- Renovated Basement complete with Custom Bar Area, Family Room, Bedroom, Bathroom and Gas Fireplace 2024
- New Berber Carpet in all Bedrooms and Basement 2024
- Professionally Landscaped
- Mature Trees
- Outdoor Kitchen complete with Weber BBQ
- New Garage Door Opener 2025
- Windows approximately 10 years old
- Roof 40 Year Warranty
- Brand New Lower Eavestroughs and Downspouts
- Exterior Soffit Lighting
- Furnace 2022
- Air Conditioner 2022
- Hot Water Tank Owned
- Full Security Camera System