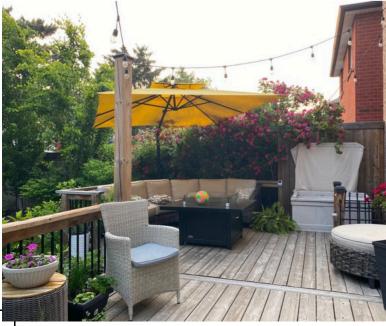

The backyard is a true oasis with professional landscaping, an outdoor kitchen complete with a Weber BBQ, a deck for all fresco dining, perennial gardens, and mature trees offering complete privacy.

Recent updates include a new garage door opener (2025), furnace and A/C (2022), basement renovation (2024), bathrooms (2022-2024), 40 year roof warranty, and much more! If you're looking for a blend of modern style, comfort, and ample space—without the hassle of renovations—this gem is the perfect fit for you!