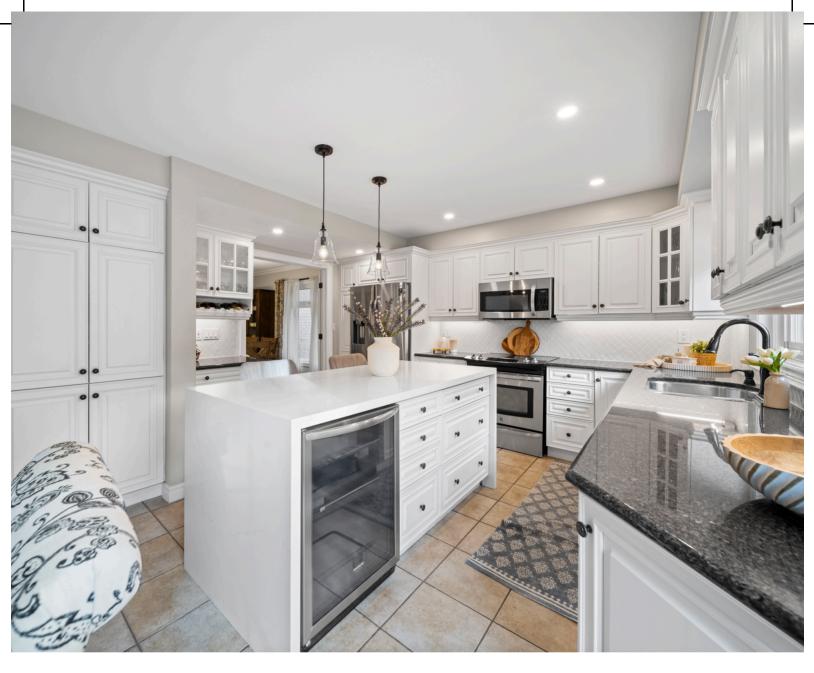

The updated powder room, mudroom with built-in storage and window seat, and large family room with double windows and another gas fireplace complete the main level. The highlight of the home is the stunning kitchen—a spacious, renovated space with a large waterfall island, built-in beverage fridge, stainless steel appliances, plenty of cabinetry, and an eat-in area. The kitchen seamlessly opens to the formal dining room, perfect for entertaining.

## **Upgrades & Features**

- Main Level Office with Coffered Ceilings
- Built-in Wall Unit
- Three Custom Gas Fireplaces
- Renovated Powder Room
- Custom Built-in Cabinets in Mudroom & Window Seat
- Wainscotting throughout Main Level
- Custom Chestco Kitchen with Large Waterfall Island with Built-in Beverage Fridge
- 4 Custom Renovated Bathrooms 2022-2024
- Potlights Throughout
- Updated Light Fixtures
- Hardwood Staircase
- Renovated Basement complete with Custom Bar Area, Family Room, Bedroom, Bathroom and Gas Fireplace 2024
- New Berber Carpet in all Bedrooms and Basement 2024
- Professionally Landscaped
- Mature Trees
- Outdoor Kitchen complete with Weber BBQ
- New Garage Door Opener 2025
- Windows approximately 10 years old
- Roof 40 Year Warranty
- Brand New Lower Eavestroughs and Downspouts
- Exterior Soffit Lighting
- Furnace 2022
- Air Conditioner 2022
- Hot Water Tank Owned
- Full Security Camera System