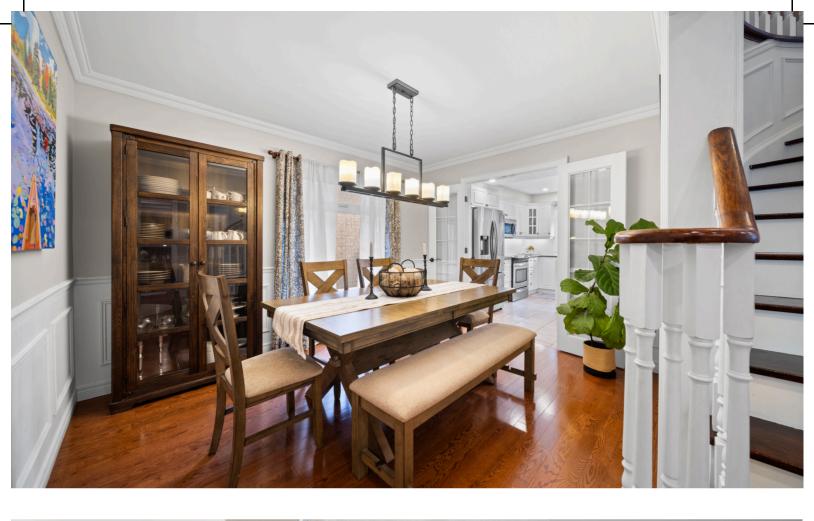

The updated powder room, mudroom with built-in storage and window seat, and large family room with double windows and another gas fireplace complete the main level. The highlight of the home is the stunning kitchen—a spacious, renovated space with a large waterfall island, built-in beverage fridge, stainless steel appliances, plenty of cabinetry, and an eat-in area. The kitchen seamlessly opens to the formal dining room, perfect for entertaining.