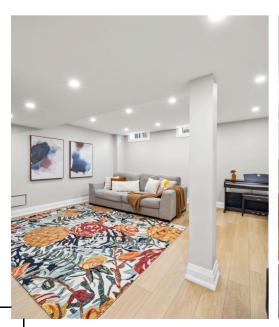

3 BEDS

2.5 BATHS

1,403 SQ FT

LOT SIZE 23.33' X 80.38'

Lower level professionally finished in 2024 offers gorgeous hardwood floors, Rec Room, rough-in for wet bar and plentiful storage space. So many upgrades: windows, front door, rear sliding door, Bosch Energy Efficient Furnace/AC, Exterior Siding (2023), all bathrooms updated, inside entry from garage... and the list goes on.