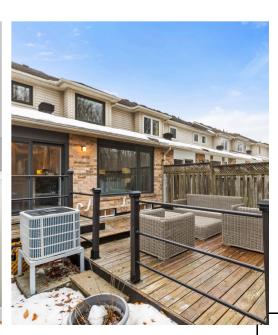

Separate dining room. Living room boasts an expansive window giving you loads of natural light, opening to a large two-tiered deck—perfect for relaxation and entertaining in the fully fenced yard. The new stairs and railing lead to the second floor, where you'll find three bedrooms with nicely appointed focal walls, including a large primary suite with a walk-in closet, charming window seat to enjoy the peaceful view and a stunning ensuite.