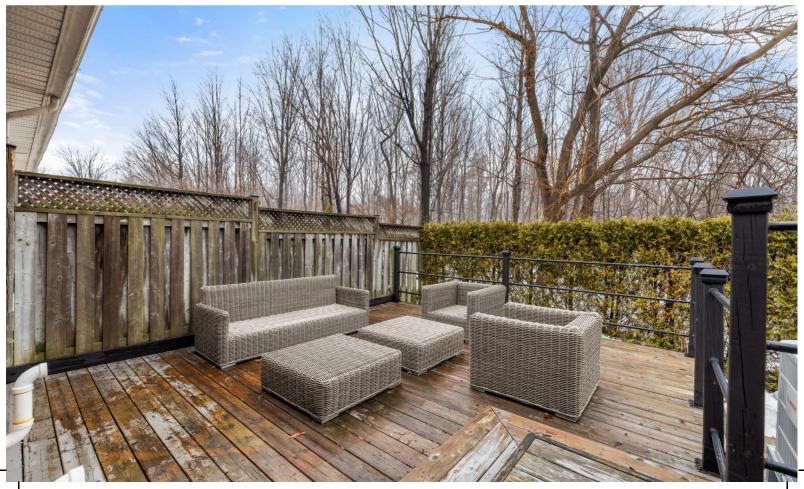

Separate dining room. Living room boasts an expansive window giving you loads of natural light, opening to a large two-tiered deck—perfect for relaxation and entertaining in the fully fenced yard. The new stairs and railing lead to the second floor, where you'll find three bedrooms with nicely appointed focal walls, including a large primary suite with a walk-in closet, charming window seat to enjoy the peaceful view and a stunning ensuite.