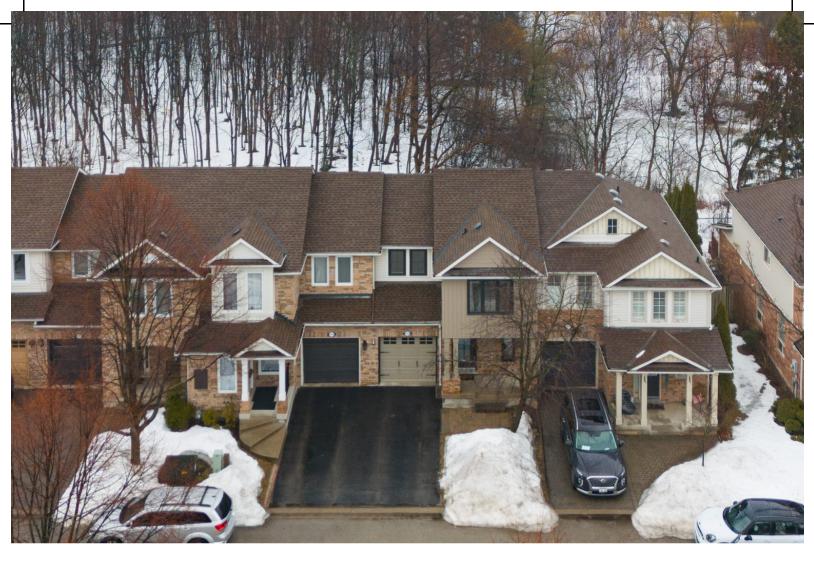

# 2078 Broadleaf Crescent

ORCHARD, BURLINGTON

### Welcome to 2078 Broadleaf Crescent

FULLY RENOVATED FREEHOLD townhome located in one of Burlington's most sought-after neighbourhoods, The Orchard.

Situated on a quiet, premium crescent, it offers a private, serene view overlooking a rare greenspace RAVINE lot. Impeccably maintained with a strong sense of pride in ownership, this home features upgrades throughout, including beautiful hardwood flooring, potlights, renovated 3 bathrooms and a newly updated kitchen with quartz countertops, a modern faucet, stainless steel appliances and plenty of cabinets.