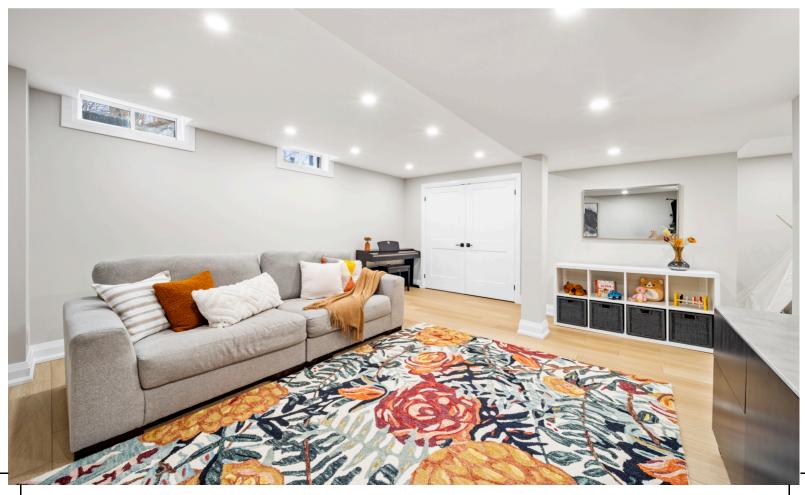

3 BEDS

2.5 BATHS

1,403 SQ FT

LOT SIZE 23.33' X 80.38'

Lower level professionally finished in 2024 offers gorgeous hardwood floors, Rec Room, rough-in for wet bar and plentiful storage space. So many upgrades: windows, front door, rear sliding door, Bosch Energy Efficient Furnace/AC, Exterior Siding (2023), all bathrooms updated, inside entry from garage... and the list goes on.