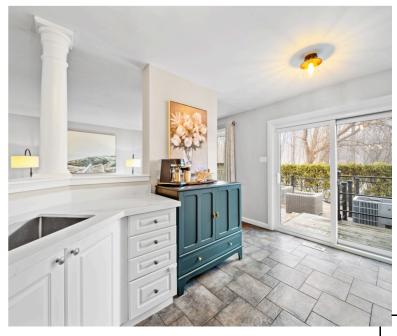

Separate dining room. Living room boasts an expansive window giving you loads of natural light, opening to a large two-tiered deck—perfect for relaxation and entertaining in the fully fenced yard. The new stairs and railing lead to the second floor, where you'll find three bedrooms with nicely appointed focal walls, including a large primary suite with a walk-in closet, charming window seat to enjoy the peaceful view and a stunning ensuite.