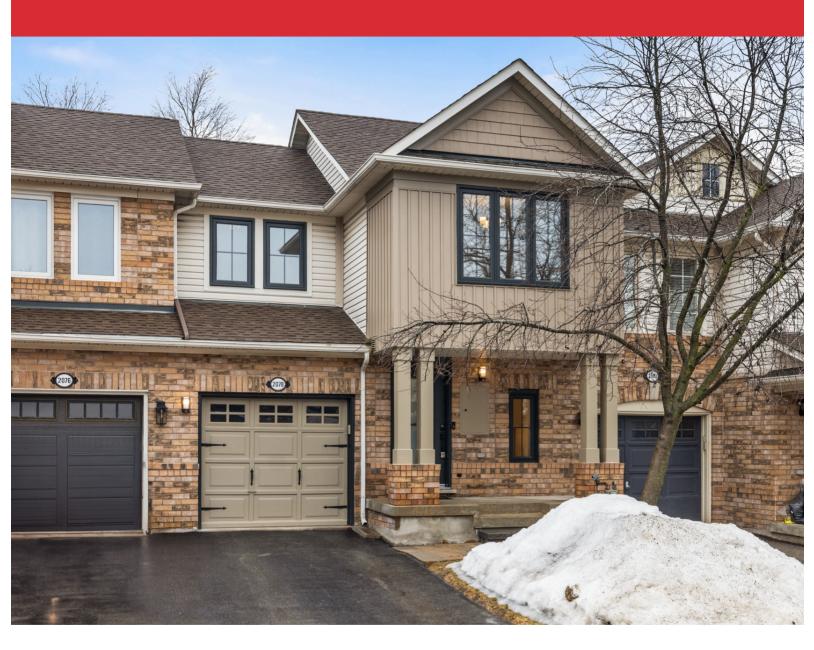

# 2078 Broadleaf Crescent

ORCHARD, BURLINGTON

### Welcome to 2078 Broadleaf Crescent

FULLY RENOVATED FREEHOLD townhome located in one of Burlington's most sought-after neighbourhoods, The Orchard.

Situated on a quiet, premium crescent, it offers a private, serene view overlooking a rare greenspace RAVINE lot. Impeccably maintained with a strong sense of pride in ownership, this home features upgrades throughout, including beautiful hardwood flooring, potlights, renovated 3 bathrooms and a newly updated kitchen with quartz countertops, a modern faucet, stainless steel appliances and plenty of cabinets.