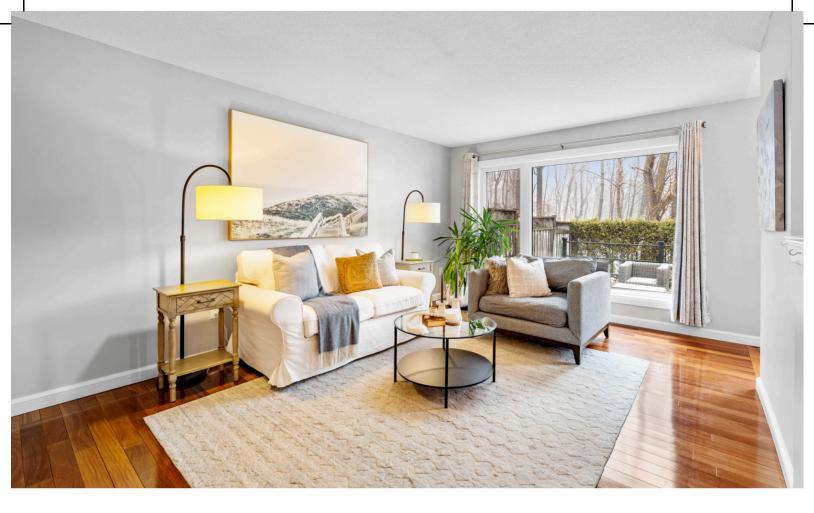

Separate dining room. Living room boasts an expansive window giving you loads of natural light, opening to a large two-tiered deck—perfect for relaxation and entertaining in the fully fenced yard. The new stairs and railing lead to the second floor, where you'll find three bedrooms with nicely appointed focal walls, including a large primary suite with a walk-in closet, charming window seat to enjoy the peaceful view and a stunning ensuite.