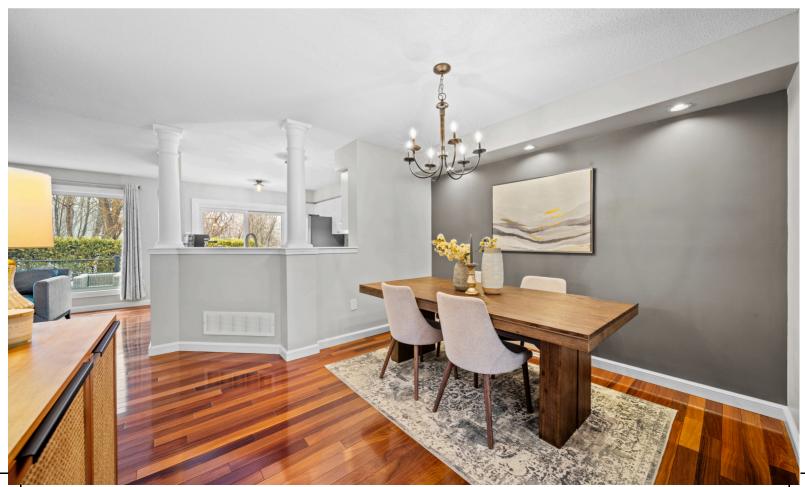

Separate dining room. Living room boasts an expansive window giving you loads of natural light, opening to a large two-tiered deck—perfect for relaxation and entertaining in the fully fenced yard. The new stairs and railing lead to the second floor, where you'll find three bedrooms with nicely appointed focal walls, including a large primary suite with a walk-in closet, charming window seat to enjoy the peaceful view and a stunning ensuite.

## **Upgrades & Features**

- Kitchen Countertops and Sink (2025)
- New Stairs and Handrailing (2024)
- Professionally Completed Basement (2024)
- Tankless Hot Water Heater (2024) rental \$60.10 per month
- Triple Pane Windows (2023)
- Front Door (2023)
- Rear Sliding Door (2023)
- Attic Insulation (2023)
- Bosch Furnace (2023) Energy Efficient
- Bosch Air Sourced Heat Pump/AC (2023) (provides heating and cooling)
- Front Exterior Siding (2023)
- All Bathrooms Updated (2021)
- New Fridge (2021)
- Humidifier (2021)
- Potlights
- Roof (2014)