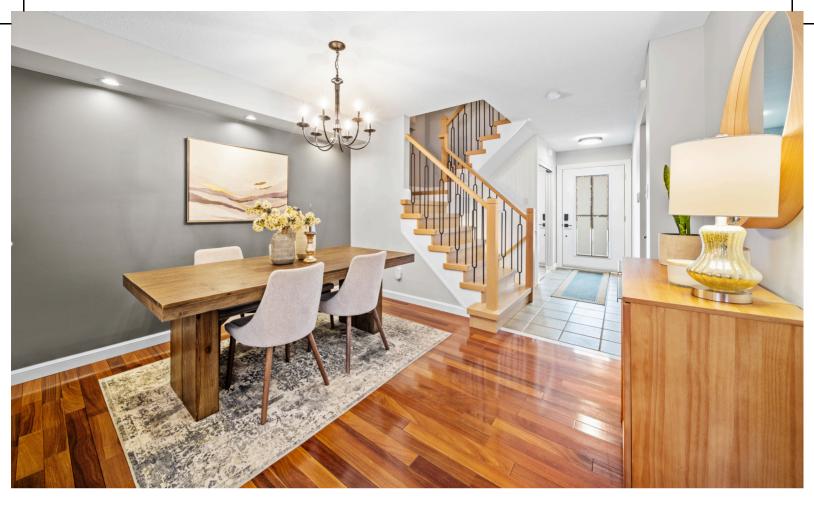

Separate dining room. Living room boasts an expansive window giving you loads of natural light, opening to a large two-tiered deck—perfect for relaxation and entertaining in the fully fenced yard. The new stairs and railing lead to the second floor, where you'll find three bedrooms with nicely appointed focal walls, including a large primary suite with a walk-in closet, charming window seat to enjoy the peaceful view and a stunning ensuite.