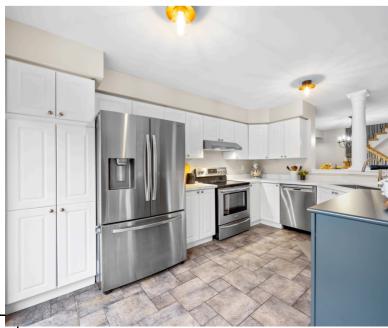

### Welcome to 2078 Broadleaf Crescent

FULLY RENOVATED FREEHOLD townhome located in one of Burlington's most sought-after neighbourhoods, The Orchard.

Situated on a quiet, premium crescent, it offers a private, serene view overlooking a rare greenspace RAVINE lot. Impeccably maintained with a strong sense of pride in ownership, this home features upgrades throughout, including beautiful hardwood flooring, potlights, renovated 3 bathrooms and a newly updated kitchen with quartz countertops, a modern faucet, stainless steel appliances and plenty of cabinets.

## **Upgrades & Features**

- Kitchen Countertops and Sink (2025)
- New Stairs and Handrailing (2024)
- Professionally Completed Basement (2024)
- Tankless Hot Water Heater (2024) rental \$60.10 per month
- Triple Pane Windows (2023)
- Front Door (2023)
- Rear Sliding Door (2023)
- Attic Insulation (2023)
- Bosch Furnace (2023) Energy Efficient
- Bosch Air Sourced Heat Pump/AC (2023) (provides heating and cooling)
- Front Exterior Siding (2023)
- All Bathrooms Updated (2021)
- New Fridge (2021)
- Humidifier (2021)
- Potlights
- Roof (2014)