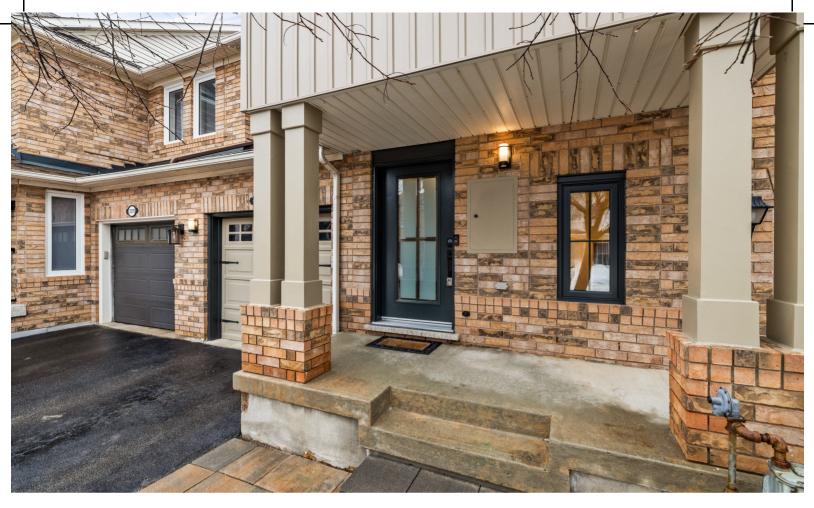

### Welcome to 2078 Broadleaf Crescent

FULLY RENOVATED FREEHOLD townhome located in one of Burlington's most sought-after neighbourhoods, The Orchard.

Situated on a quiet, premium crescent, it offers a private, serene view overlooking a rare greenspace RAVINE lot. Impeccably maintained with a strong sense of pride in ownership, this home features upgrades throughout, including beautiful hardwood flooring, potlights, renovated 3 bathrooms and a newly updated kitchen with quartz countertops, a modern faucet, stainless steel appliances and plenty of cabinets.

## **Upgrades & Features**

- Kitchen Countertops and Sink (2025)
- New Stairs and Handrailing (2024)
- Professionally Completed Basement (2024)
- Tankless Hot Water Heater (2024) rental \$60.10 per month
- Triple Pane Windows (2023)
- Front Door (2023)
- Rear Sliding Door (2023)
- Attic Insulation (2023)
- Bosch Furnace (2023) Energy Efficient
- Bosch Air Sourced Heat Pump/AC (2023) (provides heating and cooling)
- Front Exterior Siding (2023)
- All Bathrooms Updated (2021)
- New Fridge (2021)
- Humidifier (2021)
- Potlights
- Roof (2014)