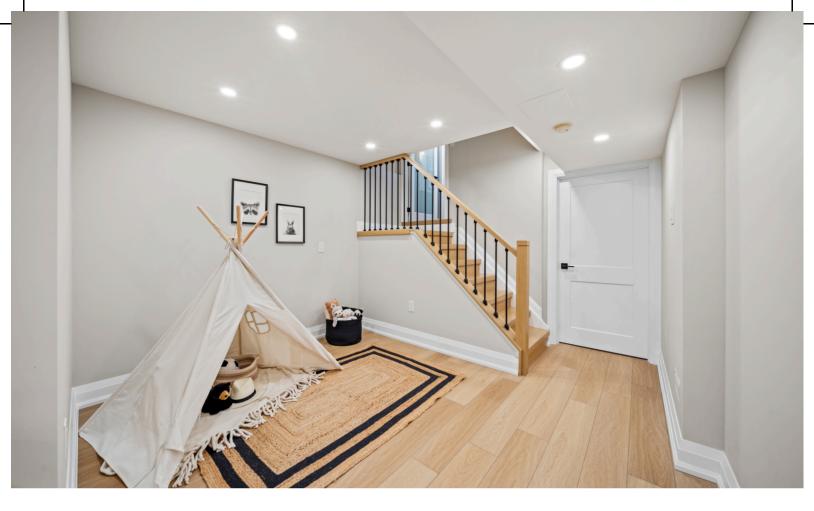

3 BEDS

2.5 BATHS

1,403 SQ FT

LOT SIZE 23.33' X 80.38'

Lower level professionally finished in 2024 offers gorgeous hardwood floors, Rec Room, rough-in for wet bar and plentiful storage space. So many upgrades: windows, front door, rear sliding door, Bosch Energy Efficient Furnace/AC, Exterior Siding (2023), all bathrooms updated, inside entry from garage... and the list goes on.