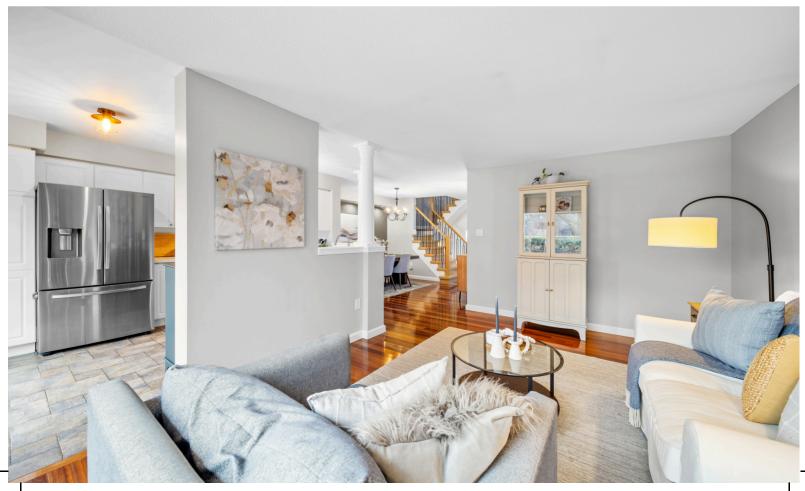

Separate dining room. Living room boasts an expansive window giving you loads of natural light, opening to a large two-tiered deck—perfect for relaxation and entertaining in the fully fenced yard. The new stairs and railing lead to the second floor, where you'll find three bedrooms with nicely appointed focal walls, including a large primary suite with a walk-in closet, charming window seat to enjoy the peaceful view and a stunning ensuite.