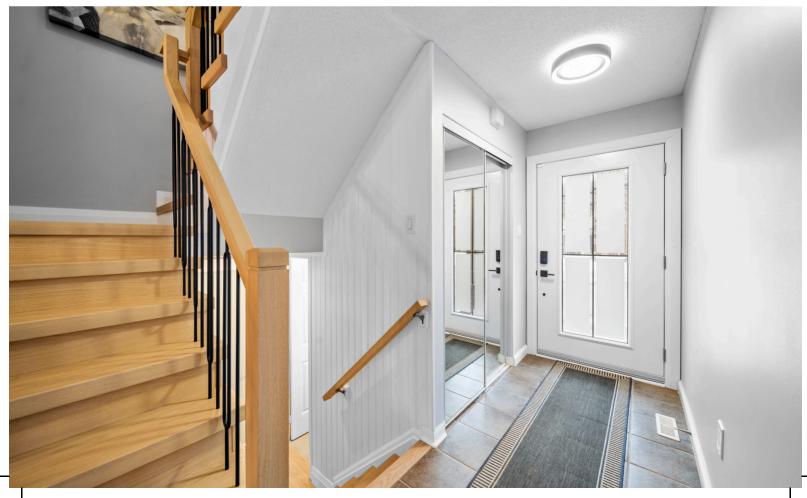

Separate dining room. Living room boasts an expansive window giving you loads of natural light, opening to a large two-tiered deck—perfect for relaxation and entertaining in the fully fenced yard. The new stairs and railing lead to the second floor, where you'll find three bedrooms with nicely appointed focal walls, including a large primary suite with a walk-in closet, charming window seat to enjoy the peaceful view and a stunning ensuite.