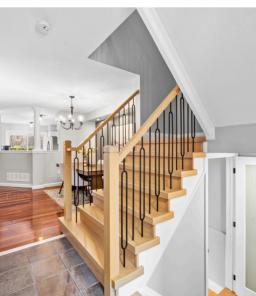

Separate dining room. Living room boasts an expansive window giving you loads of natural light, opening to a large two-tiered deck—perfect for relaxation and entertaining in the fully fenced yard. The new stairs and railing lead to the second floor, where you'll find three bedrooms with nicely appointed focal walls, including a large primary suite with a walk-in closet, charming window seat to enjoy the peaceful view and a stunning ensuite.

## **Upgrades & Features**

- Kitchen Countertops and Sink (2025)
- New Stairs and Handrailing (2024)
- Professionally Completed Basement (2024)
- Tankless Hot Water Heater (2024) rental \$60.10 per month
- Triple Pane Windows (2023)
- Front Door (2023)
- Rear Sliding Door (2023)
- Attic Insulation (2023)
- Bosch Furnace (2023) Energy Efficient
- Bosch Air Sourced Heat Pump/AC (2023) (provides heating and cooling)
- Front Exterior Siding (2023)
- All Bathrooms Updated (2021)
- New Fridge (2021)
- Humidifier (2021)
- Potlights
- Roof (2014)