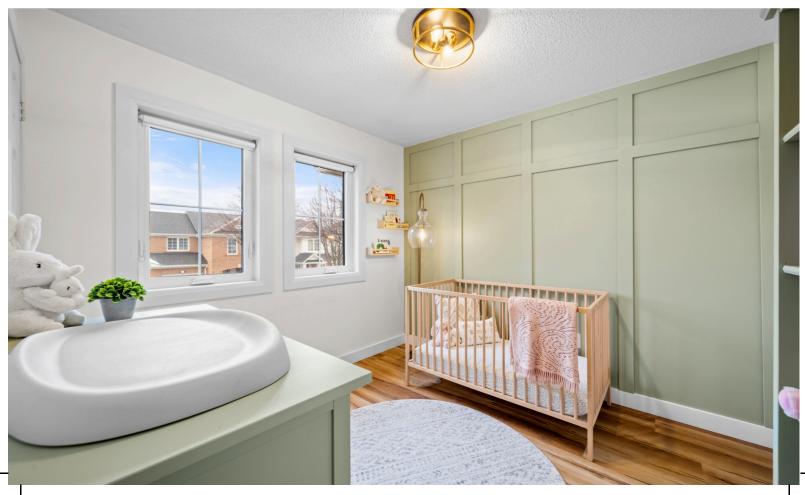

Separate dining room. Living room boasts an expansive window giving you loads of natural light, opening to a large two-tiered deck—perfect for relaxation and entertaining in the fully fenced yard. The new stairs and railing lead to the second floor, where you'll find three bedrooms with nicely appointed focal walls, including a large primary suite with a walk-in closet, charming window seat to enjoy the peaceful view and a stunning ensuite.