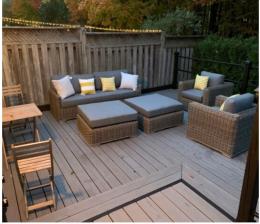

Separate dining room. Living room boasts an expansive window giving you loads of natural light, opening to a large two-tiered deck—perfect for relaxation and entertaining in the fully fenced yard. The new stairs and railing lead to the second floor, where you'll find three bedrooms with nicely appointed focal walls, including a large primary suite with a walk-in closet, charming window seat to enjoy the peaceful view and a stunning ensuite.