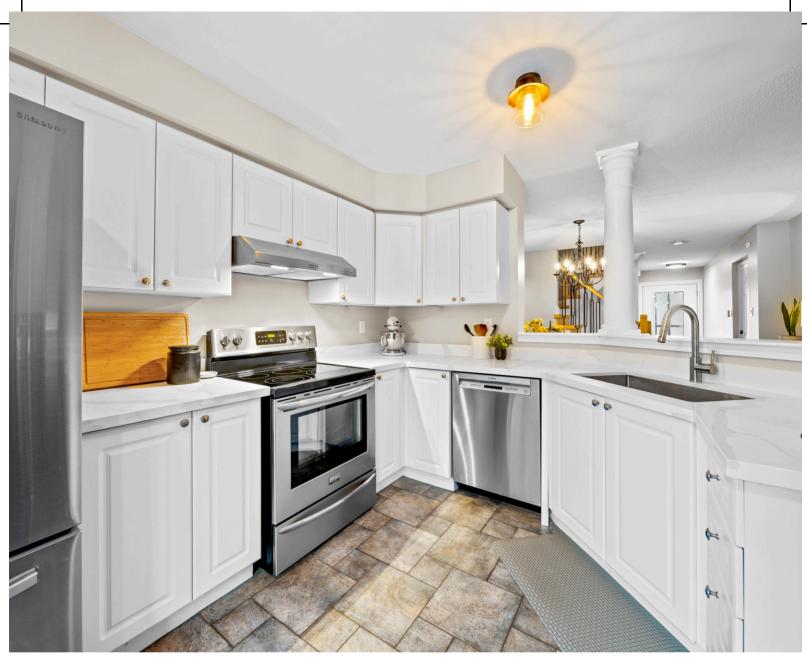

### Welcome to 2078 Broadleaf Crescent

FULLY RENOVATED FREEHOLD townhome located in one of Burlington's most sought-after neighbourhoods, The Orchard.

Situated on a quiet, premium crescent, it offers a private, serene view overlooking a rare greenspace RAVINE lot. Impeccably maintained with a strong sense of pride in ownership, this home features upgrades throughout, including beautiful hardwood flooring, potlights, renovated 3 bathrooms and a newly updated kitchen with quartz countertops, a modern faucet, stainless steel appliances and plenty of cabinets.