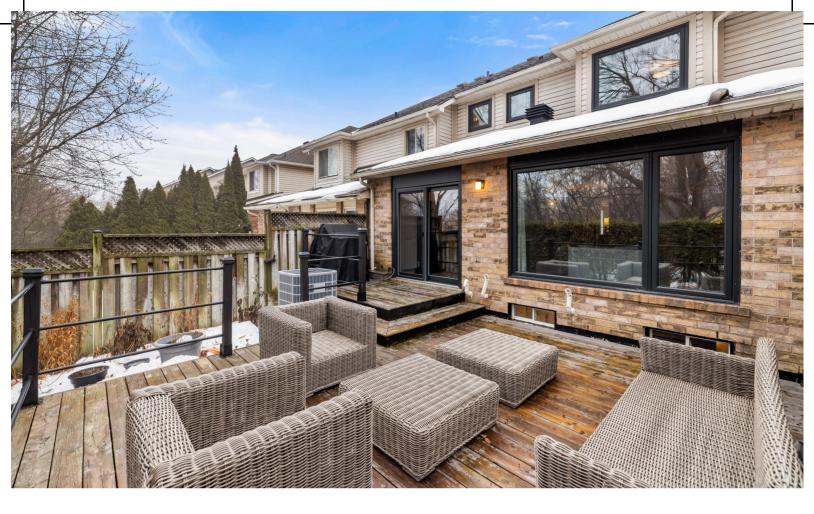

Separate dining room. Living room boasts an expansive window giving you loads of natural light, opening to a large two-tiered deck—perfect for relaxation and entertaining in the fully fenced yard. The new stairs and railing lead to the second floor, where you'll find three bedrooms with nicely appointed focal walls, including a large primary suite with a walk-in closet, charming window seat to enjoy the peaceful view and a stunning ensuite.

3 BEDS

2.5 BATHS

1,403 SQ FT

LOT SIZE 23.33' X 80.38'

Lower level professionally finished in 2024 offers gorgeous hardwood floors, Rec Room, rough-in for wet bar and plentiful storage space. So many upgrades: windows, front door, rear sliding door, Bosch Energy Efficient Furnace/AC, Exterior Siding (2023), all bathrooms updated, inside entry from garage... and the list goes on.