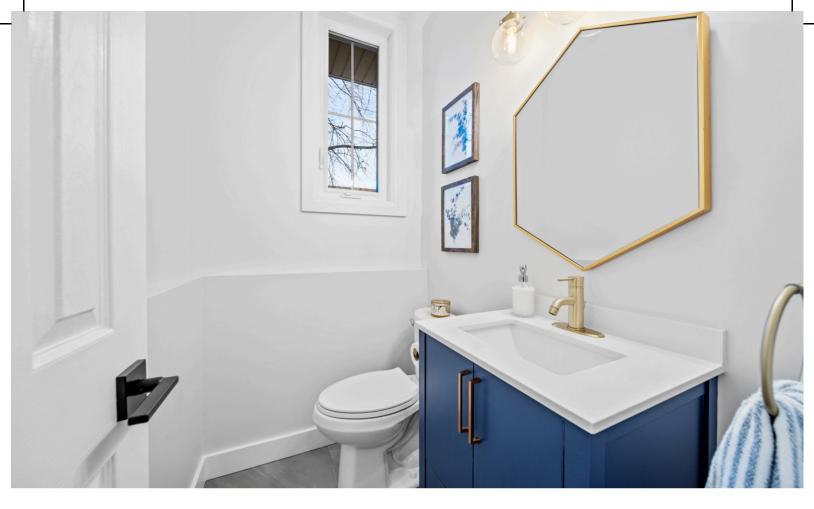

3 BEDS

2.5 BATHS

1,403 SQ FT

LOT SIZE 23.33' X 80.38'

Lower level professionally finished in 2024 offers gorgeous hardwood floors, Rec Room, rough-in for wet bar and plentiful storage space. So many upgrades: windows, front door, rear sliding door, Bosch Energy Efficient Furnace/AC, Exterior Siding (2023), all bathrooms updated, inside entry from garage... and the list goes on.

## **Upgrades & Features**

- Kitchen Countertops and Sink (2025)
- New Stairs and Handrailing (2024)
- Professionally Completed Basement (2024)
- Tankless Hot Water Heater (2024) rental \$60.10 per month
- Triple Pane Windows (2023)
- Front Door (2023)
- Rear Sliding Door (2023)
- Attic Insulation (2023)
- Bosch Furnace (2023) Energy Efficient
- Bosch Air Sourced Heat Pump/AC (2023) (provides heating and cooling)
- Front Exterior Siding (2023)
- All Bathrooms Updated (2021)
- New Fridge (2021)
- Humidifier (2021)
- Potlights
- Roof (2014)