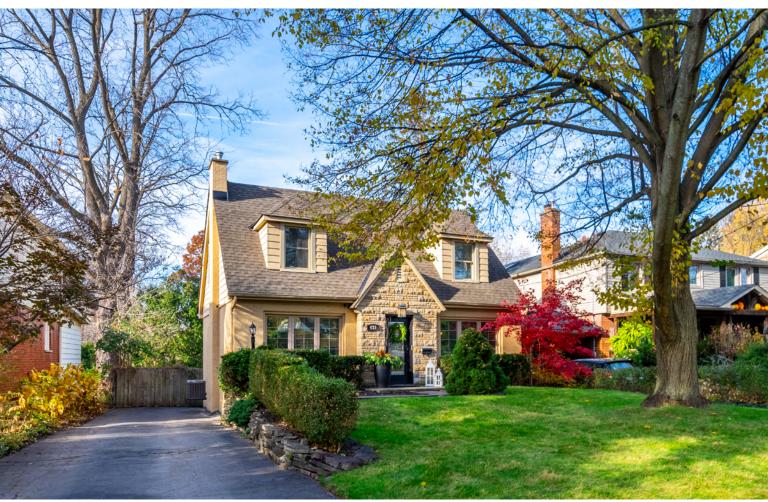

# Welcome to 431 Patricia Drive, in sought-after, prestigious Aldershot.

Backing onto the Royal Botanical Gardens, this home offers a 50' x 224' deep RAVINE lot with tons of privacy. Professionally landscaped gardens, walkways and an incredible salt water, concrete, in-ground pool for summer entertaining. Loads of curb appeal and a welcoming front entrance.

This premium lot in a desirable Burlington location, close to all amenities, parks, the marina and lake can't be beat!

| 3 BEDS | 3 BATHS | LOT SIZE 50' x 224.36' |
|--------|---------|------------------------|
|        |         |                        |