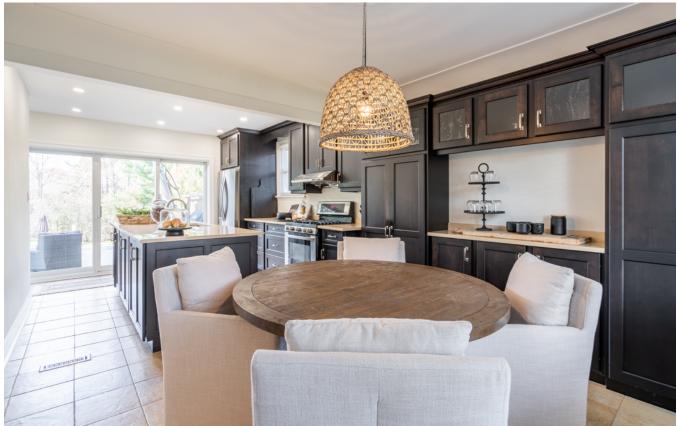

Traditional Centre Hall plan begins with hardwood floors throughout including upper level, wainscotting, trim, crown molding, and focal walls add quality touches. Updated eat-in kitchen with built-in's, large quartz centre island and counters, gas stove and plenty of custom cabinetry. Cozy family room with gorgeous gas fireplace is flooded with natural light.