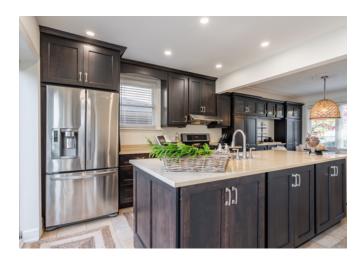

Traditional Centre Hall plan begins with hardwood floors throughout including upper level, wainscotting, trim, crown molding, and focal walls add quality touches. Updated eat-in kitchen with built-in's, large quartz centre island and counters, gas stove and plenty of custom cabinetry. Cozy family room with gorgeous gas fireplace is flooded with natural light.