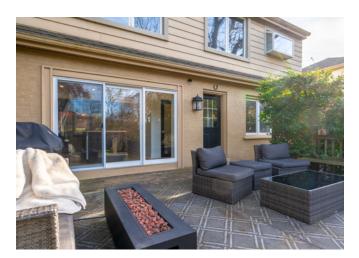

Triple sliding glass doors step out to the deck complete with gas BBQ (included) for al fresco dining. Stunning huge ravine backyard oasis where you can relax poolside and enjoy the privacy provided by the mature tree-lined lot. Many updates: Roof and Windows within the last 5 years, A/C in 2020, entire home freshly painted, all new lighting . . . the list goes on.