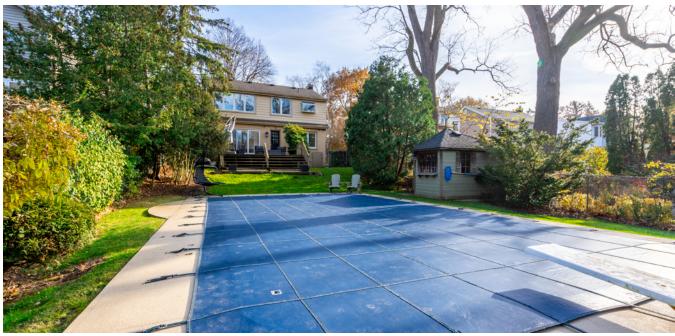

# Welcome to 431 Patricia Drive, in sought-after, prestigious Aldershot.

Backing onto the Royal Botanical Gardens, this home offers a 50' x 224' deep RAVINE lot with tons of privacy. Professionally landscaped gardens, walkways and an incredible salt water, concrete, in-ground pool for summer entertaining. Loads of curb appeal and a welcoming front entrance.

Triple sliding glass doors step out to the deck complete with gas BBQ (included) for al fresco dining. Stunning huge ravine backyard oasis where you can relax poolside and enjoy the privacy provided by the mature tree-lined lot. Many updates: Roof and Windows within the last 5 years, A/C in 2020, entire home freshly painted, all new lighting . . . the list goes on.