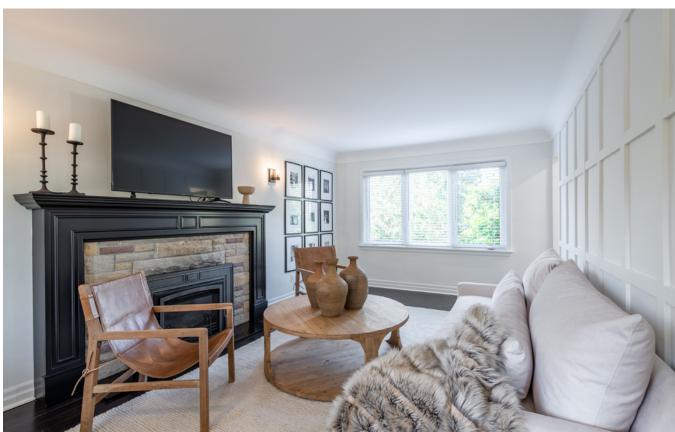

Traditional Centre Hall plan begins with hardwood floors throughout including upper level, wainscotting, trim, crown molding, and focal walls add quality touches. Updated eat-in kitchen with built-in's, large quartz centre island and counters, gas stove and plenty of custom cabinetry. Cozy family room with gorgeous gas fireplace is flooded with natural light.