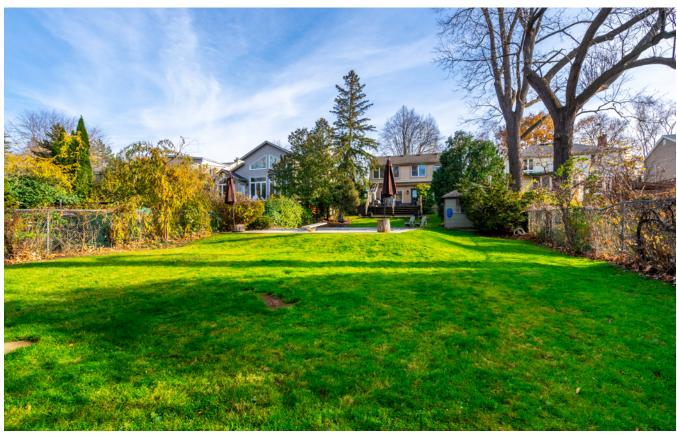

# Welcome to 431 Patricia Drive, in sought-after, prestigious Aldershot.

Backing onto the Royal Botanical Gardens, this home offers a 50' x 224' deep RAVINE lot with tons of privacy. Professionally landscaped gardens, walkways and an incredible salt water, concrete, in-ground pool for summer entertaining. Loads of curb appeal and a welcoming front entrance.

Triple sliding glass doors step out to the deck complete with gas BBQ (included) for al fresco dining. Stunning huge ravine backyard oasis where you can relax poolside and enjoy the privacy provided by the mature tree-lined lot. Many updates: Roof and Windows within the last 5 years, A/C in 2020, entire home freshly painted, all new lighting . . . the list goes on.

This premium lot in a desirable Burlington location, close to all amenities, parks, the marina and lake can't be beat!

| 3 BEDS | 3 BATHS | LOT SIZE 50' x 224.36' |
|--------|---------|------------------------|
|        |         |                        |